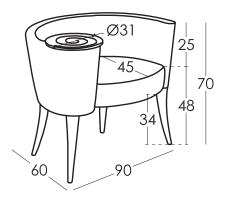

Options

| Measures        |         |  |  |  |
|-----------------|---------|--|--|--|
| Width           | 90 cm   |  |  |  |
| Heigth          | 70 cm   |  |  |  |
| Depth           | 60 cm   |  |  |  |
| Seat Height     | 48 cm   |  |  |  |
| Arm Height      | - CM    |  |  |  |
| Back Height     | 23 cm   |  |  |  |
| Depth when open | - CM    |  |  |  |
| Net Weight      | 23 kg   |  |  |  |
| Gross Weight    | 24 kg   |  |  |  |
| Volume m3       | 0,41 m3 |  |  |  |