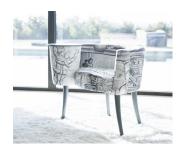

# **Technical Details**



## Model LA CARACOLA



### Guarantee

Frame and seat suspension

Lifetime guarantee Rest of Pieces 2 years\* \*6-month guaranty extension by activating it on the web

# **Cushions Measures**

| 100 | kag   | ina      |  |
|-----|-------|----------|--|
|     | N ALL |          |  |
| uu  | Nu U  | IIIG     |  |
|     | 0     | <b>U</b> |  |

Shrink wrapping plastic packaging with protective corner brackets

Options

| Measures        |         |  |  |  |
|-----------------|---------|--|--|--|
| Width           | 90 cm   |  |  |  |
| Heigth          | 70 cm   |  |  |  |
| Depth           | 60 cm   |  |  |  |
| Seat Height     | 48 cm   |  |  |  |
| Arm Height      | - CM    |  |  |  |
| Back Height     | 23 cm   |  |  |  |
| Depth when open | - CM    |  |  |  |
| Net Weight      | 23 kg   |  |  |  |
| Gross Weig