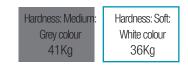

### Types of Standard Foam

| Hardness: Soft:              | Hardness: Medium: | Hardness: Hard: |  |  |  |
|------------------------------|-------------------|-----------------|--|--|--|
| Grey colour                  | White colour      | Green colour    |  |  |  |
| 35Kg                         | 35Kg              | 30Kg            |  |  |  |
| Types of Fire Retardant Foam |                   |                 |  |  |  |