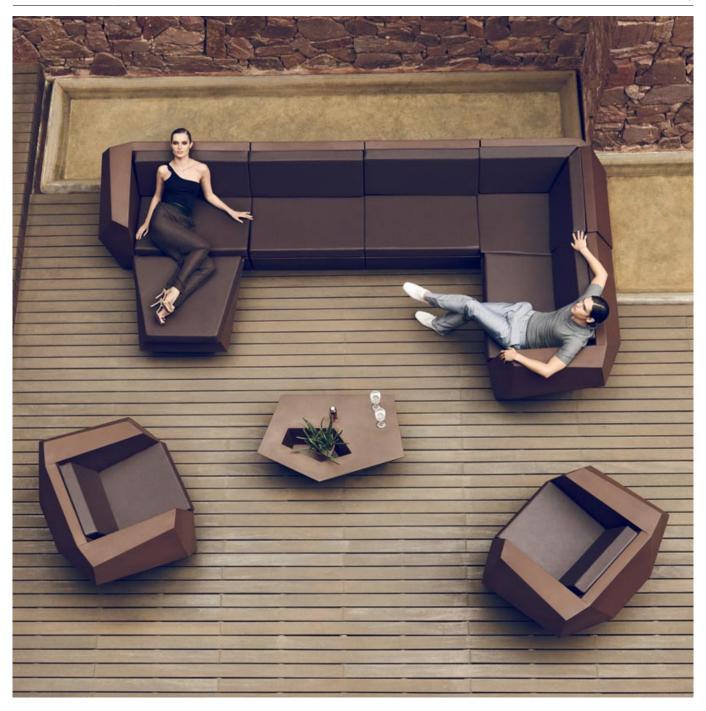

# **FAZ OTTOMAN-CHAISE LONGUE**

# By Ramon Esteve

Ramón Esteve, architect of harmony, serenity, timelessness and universality has created mineral and emphatic shapes that make FAZ a design that contextualizes with homes and installations. An ambience, encircling as a result of the blissful combination of the material and lighting, so that the sole sensation would be its fusion. Their VONDOM spirit is experienced exclusively in the quality of the material that permits an exterior using even in the most exacting environments. The modularity of FAZ permits the consumers to adapt the furniture and flowerpots to their style and needs without losing the harmony of this furniture set. It's upholstery is available in excellent quality nautical canvas or polyester fabric. The result is a product that transmits essence, that contains the complexity and the density of a work finalized to the extreme degree, the purpose of which is to create desirable places to live. ca vivir.

# 85 33½" FAZ Módulo Puff

FAZ Sectional Ottoman