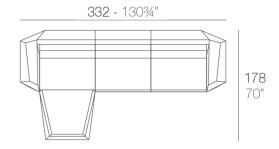

line: https://www.vondom.com/products/54006

#### **Features**

# **Description**

Made of polyethylene resin by rotational moulding. 100% Recyclable. Item suitable for indoor and outdoor use. Available in different finishes.

# 90 - 35½" 8 - 3¼" 32 - 12½"

#### Weight

15.68 Kg

# **Includes**

CREVIN Upholstery fabric, that as and natural appearance and can be easy cleaned by washing machines, allowing an easy removal of mildew. Suitable for indoor and outdoor use

GLAD Soft and cozy fabric suitable for indoor and outdoor use.

NAUTIC Soft leather like fabric suitable for indoor and outdoor use. Stantard option for upholstery.

SILVERTEX Vinyl fabric suitable for indoor and outdoor use. Special option for upholstery.

# 85 33½" FAZ Módulo Puff

FAZ Sectional Ottoman

# **Combinations**



- 1 x 54004 Sofá Módulo Central Sectional Sofa Armless
- 1 x 54002 Sofá Módulo Izquierdo Sectional Sofa Left
- 1 x 54003 Sofá Módulo Derecho Sectional Sofa Right
- 1 x 54006 Módulo Puff- Sectional Ottoman



- 3 x 54004 Sofá Módulo Central Sectional Sofa Armless
- 1 x 54002 Sofá Módulo Izquierdo Sectional Sofa Left
- 1 x 54003 Sofá Módulo Derecho Sectional Sofa Right
- 1 x 54005 Sofá Módulo Esquina 90° Sectional Sofa Corner 90°
- 1 x 54006 Módulo Puff Ottoman

# **FINISHES**

# \_\_\_\_\_

# **BASIC**

Ref. 54006

#### Matt Polyethylene







STEEL

ANTHRACITE

RED

PISTACHIO

ORANGE

KHAKI

NAVY

TAUPE

PLUM

ECRU BEIGE

# **LACQUERED**

Ref. 54006F

# Lacquered Polyethylene

WHITE

BLACK

BRONZE

STEEL

**ANTHRACITE** 

RED

PISTACHIO

ORANGE

KHAKI

NAVY

| TAUPE PLUM ECRU BEIGE CHAM