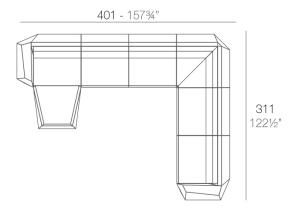

# **Combinations**

- 1 x 54004 Sofá Módulo Central Sectional Sofa Armless
- 1 x 54002 Sofá Módulo Izquierdo Sectional Sofa Left
- 1 x 54003 Sofá Módulo Derecho Sectional Sofa Right
- 1 x 54006 Módulo Puff- Sectional Ottoman

- 3 x 54004 Sofá Módulo Central Sectional Sofa Armless
- 1 x 54002 Sofá Módulo Izquierdo Sectional Sofa Left
- 1 x 54003 Sofá Módulo Derecho Sectional Sofa Right
- 1 x 54005 Sofá Módulo Esquina 90° Sectional Sofa Corner 90°
- 1 x 54006 Módulo Puff Ottoman