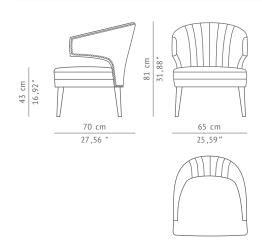

DIMENSIONS

 WIDTH
 65 cm | 25,59"

 DEPTH
 70 cm | 27,56"

 HEIGHT
 81 cm | 31,88"

 SEAT HEIGHT
 43 cm | 16,92"

 SEAT DEPTH
 52 cm | 20,47"

 ARMREST HEIGHT
 68 cm | 26,77"

MATERIALS