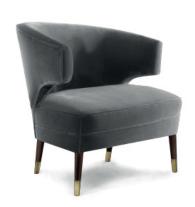

## **IBIS** | ARMCHAIR

Ibis are beautiful birds, known for their long slim legs. The IBIS ARMCHAIR was inspired by this natural elegance, with all the refinement of velvet in a unique upholstery piece.