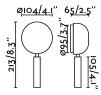

## **Specifications**

**Bulb:** SAMSUNG LED 3535 3W 180lm

CRI>80

| Bulb included:        | Yes                                     |
|-----------------------|-----------------------------------------|
| Transformer:          | Driver                                  |
| Transformer included: | Yes                                     |
| Voltage:              | 100-240V                                |
| IP:                   | 20                                      |
| Class:                | II                                      |
| Material:             | Aluminium and diffuser transparent PMMA |
| Designer:             | JORDI BLASI                             |
| Length:               | 213 mm                                  |
| Height:               | 65 mm                                   |
| Diameter:             | 104 Ø                                   |
| Volume:               | 0.00224 m3                              |
|                       |                                         |