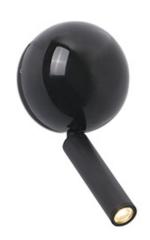

## PRESS Black wall lamp reader

Ref. 62351

PRESS is a fun collection of wall lamps designed by Jordi Blasi. Round in shape, its structure manufactured in aluminium is also the switch that, as its names indicates, only needs to be lightly pressed. The light beam is projected through a fine structure designed as a reading or support light. Black finish.