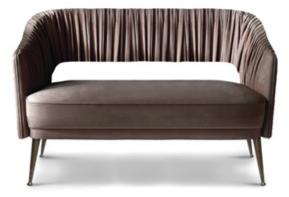

## STOLA | TWO SEAT SOFA

Ancient Roman women dressed with a distinct and incomparable class. STOLA two seat owes its name to these women's clothes, symbol of elegance and strength.

DIMENSIONS WIDTH DEPTH HEIGHT SEAT HEIGHT SEAT DEPTH ARMREST HEIGHT

MATERIALS FABRIC FABRIC REFERENCE FABRIC NEEDED

Cotton velvet BB MOSS I - Colour 26 12 mts | 472,44" (Standard width 1,40mts | 55") Matte aged brass

FABRIC / LEATHER REQUEST

12 mts | 472,44" (Standard width 1,40mts | 55") 184,8 sq ft