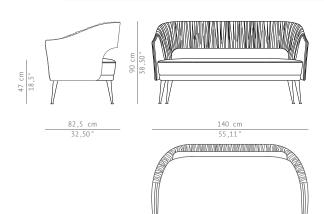

140 cm | 55,11"

82,5 cm | 32,50"

90 cm | 35,43"

47 cm | 18,50"

55 cm | 21,85"

71 cm | 27,95"

All of our furniture can be made to measure and it is available in different finishes. Please note that the colours and materials shown are for reference only and small variations may occur.