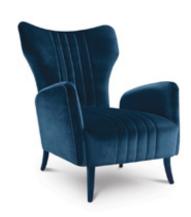

## **DAVIS | ARMCHAIR**

DAVIS armchair was named after the sea along the coast of East Antarctica, representing its colors and its ripple thorugh the forms that convey movement.

DIMENSIONS

 WIDTH
 74 cm | 29,13"