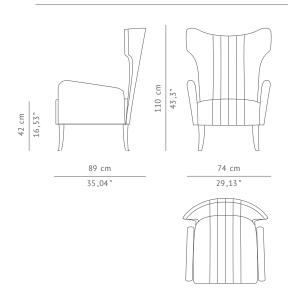

## **DAVIS | ARMCHAIR**

DAVIS armchair was named after the sea along the coast of East Antarctica, representing its colors and its ripple thorugh the forms that convey movement.

DIMENSIONS

 WIDTH
 74 cm | 29,13"

 DEPTH
 89 cm | 35,04"

 HEIGHT
 110 cm | 43,3"

 SEAT HEIGHT
 42 cm | 16,53"

 SEAT DEPTH
 53 cm | 20,87"

 ARMREST HEIGHT
 58 cm | 22,83"

MATERIALS

FABRIC Cotton velvet
FABRIC REFERENCE BB MOSS I - Colour 24

FABRIC NEEDED 7 mts | 275,6" (Standard width 1,40mts | 55")