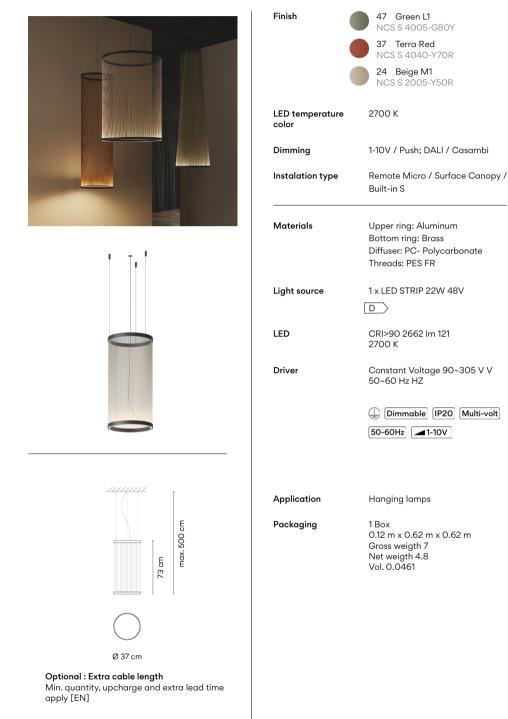

## 1800

Design By Umut Yamac

The Array pendant lamp includes a series of technical filaments that are pulled taut between two rings through which the light rises creating a colour gradient. The cylindrical shape and intimate size make it perfect for small scale spaces.

## General Lighting Lamp for general lighting that equally distributes the light in all directions.

Lighting effect