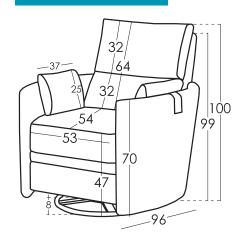

### Measures

102 cm Width Heigth 100 cm 96 cm Depth 47cm Seat Height 64 cm Arm Height **Back Height** 58 cm Depth when open cm kg Net Weight **Gross Weight** 52 kg 0,60 m3 Volume m3

#### Scheme