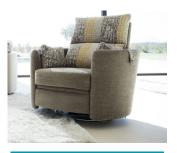

# **Technical Details**

#### Model **VENUS**



#### Guarantee

Livetime warranty **Seat Suspension** 10 years Mechanisms 5 years Rest of Pieces 2 years\*

\*6-month guaranty extension by activating it on the web

#### **Cushions Measures**

Butterfly cushion 37x25

## **Packaging**

Shrink wrapping plastic packaging with protective corner brackets

# **Technical Information**

| Frame           | Frame of pine wood and MDF          |
|-----------------|-------------------------------------|
| Seat Suspension | N.E.A. 10 Years Guarantee           |
| Back Suspension | _Webbing 80mm                       |
| Seat Foam       | _35Kg foam on seat cushions + fibre |
| Seat Firmness   | Medium Foam (white) *               |
| Back Cushions   | Fibre fibersilk 100%                |
| Loose Cushions  | _Fibre fibersilk 100%               |
|