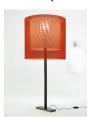

# Moaré Antoni Arola 2003 Hanging lamp

The superimposed shades of Moaré cause an optical illusion of asymmetric waters, known as the Moiré effect. Created in 2003, the Moaré series has gradually taken on new formats, supports and colours, currently deploying numerous combinations to satisfy very different needs, from large commercial spaces to private domestic uses.

#### **GENERAL DESCRIPTION**

Two superimposed cylindrical polyester lampshades.

With a range of sizes and colours (white, red, grey and black), numerous combinations are possible.

Aluminium structure with graphite black finish and cast aluminium base.

## Floor lamp

Moaré