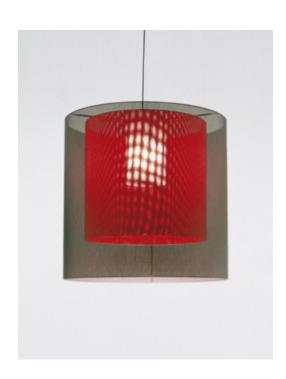

#### **GENERAL DESCRIPTION**

Two superimposed cylindrical polyester lampshades.

With a range of sizes and colours (white, red, grey and black), numerous combinations are possible.

Aluminium structure with graphite black finish and cast aluminium base.