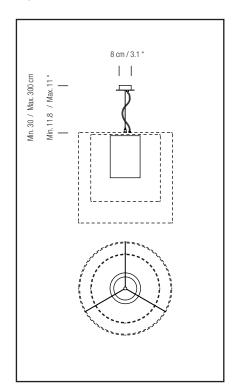

Acrylsatiné plastic cylindrical diffuser. Metallic graphite black square ceiling plate.

Electric cable length: 3 m / 117"