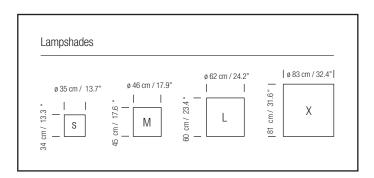

#### **GENERAL DESCRIPTION**

Two superimposed cylindrical polyester lampshades.

With a range of sizes and colours (white, red, grey and black), numerous combinations are possible.

Aluminium structure with graphite black finish and cast aluminium base.