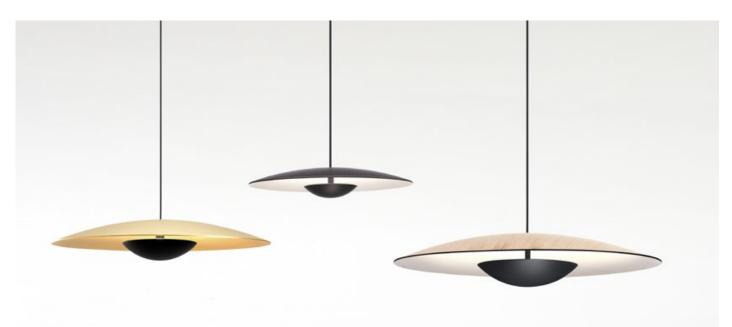

# Ginger Joan Gaspar

ø 13 cm

\* 6,5cm (DALI)

Wood is a great ally of cozy lighting. It is a material that is hard to mold, a challenge that the Ginger collection neatly resolves. The combination of sheets of wood and paper pressed together under high pressure achieves a laminate that appears almost entirely flat.

## Ginger 60 / RSC LED SMD 28,5W 700mA 2700K CRI90 Luminaire 1165Im Lamp source 3023Im (included)

### Ginger 42 / RSC

LED SMD 21,7W 700mA 2700K CRI90 Luminaire 698lm Lamp source 2130lm (included)

#### Ginger 32 / RSC

LED SMD 11,5W 700mA 2700K CRI90 Luminaire 350lm Lamp source 1066lm (included)

Black electrical cord

Pressed wood or brushed aluminum diffuser. Injected and lacquered black metal matte aluminum dissipater.