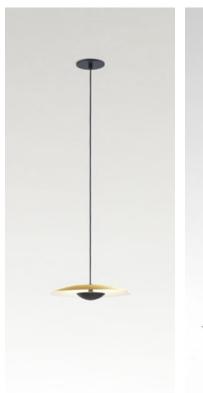

# Ginger Joan Gaspar

ø 13 cm

\* 6,5cm (DALI)

Wood is a great ally of cozy lighting. It is a material that is hard to mold, a challenge that the Ginger collection neatly resolves. The combination of sheets of wood and paper pressed together under high pressure achieves a laminate that appears almost entirely flat.