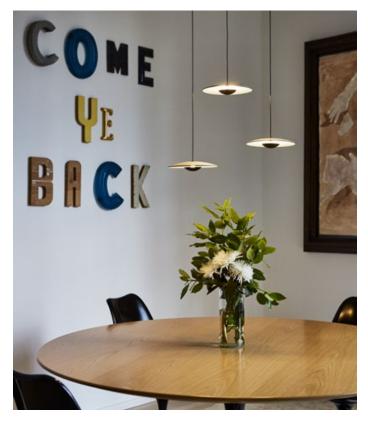

## Ginger 20x3 3x LED SMD 6W 350mA

2700K CRI90 Luminaire 3x139Im Lamp source 3x546Im (included)

White - White

Black electrical cord

Watch the video info@marset.com www.marset.com Pressed wood or brushed aluminum diffuser. Injected and lacquered black metal matte aluminum dissipater.