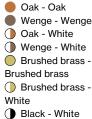

## Ginger 20x3 3x LED SMD 6W 350mA

2700K CRI90 Luminaire 3x139Im Lamp source 3x546Im (included)

White - White

Black electrical cord

Watch the video info@marset.com www.marset.com Pressed wood or brushed aluminum diffuser. Injected and lacquered black metal matte aluminum dissipater.