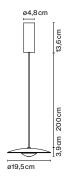

## Ginger 20

ø14,5cm

4,7 cm

Ginger 20 LED SMD 6W 350mA 2700K CRI90 Luminaire 139lm Lamp source 546lm (included)