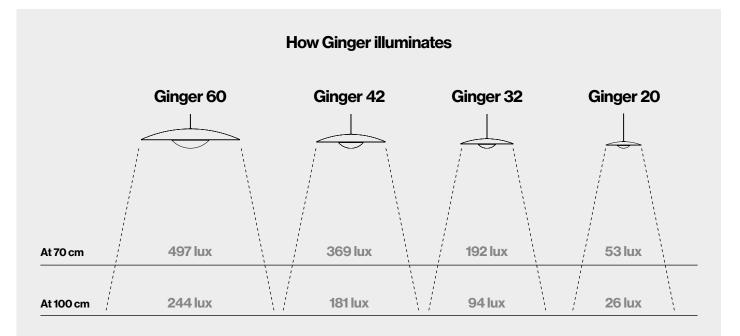

## Ginger 60 / RSC LED SMD 28,5W 700mA 2700K CRI90 Luminaire 1165Im Lamp source 3023Im (included)

### Ginger 42 / RSC

LED SMD 21,7W 700mA 2700K CRI90 Luminaire 698lm Lamp source 2130lm (included)

#### Ginger 32 / RSC

LED SMD 11,5W 700mA 2700K CRI90 Luminaire 350lm Lamp source 1066lm (included)

Black electrical cord

Pressed wood or brushed aluminum diffuser. Injected and lacquered black metal matte aluminum dissipater.

## Ginger 20

ø14,5cm

4,7 cm

Ginger 20 LED SMD 6W 350mA 2700K CRI90 Luminaire 139lm Lamp source 546lm (included)

## Ginger 20x3 3x LED SMD 6W 350mA

2700K CRI90 Luminaire 3x139Im Lamp source 3x546Im (included)

White - White

Black electrical cord

Watch the video info@marset.com www.marset.com Pressed wood or brushed aluminum diffuser. Injected and lacquered black metal matte aluminum dissipater.