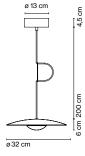

#### Ginger 32 / RSC

LED SMD 11,5W 700mA 2700K CRI90 Luminaire 350lm Lamp source 1066lm (included)

Black electrical cord

Pressed wood or brushed aluminum diffuser. Injected and lacquered black metal matte aluminum dissipater.