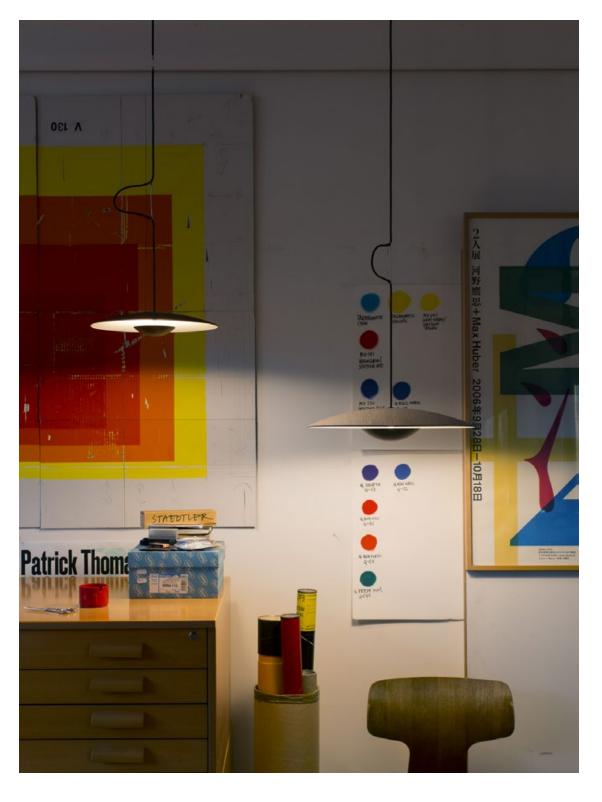

# Ginger Joan Gaspar

ø 13 cm

\* 6,5cm (DALI)

Wood is a great ally of cozy lighting. It is a material that is hard to mold, a challenge that the Ginger collection neatly resolves. The combination of sheets of wood and paper pressed together under high pressure achieves a laminate that appears almost entirely flat.

## Ginger 60 / RSC LED SMD 28,5W 700mA 2700K CRI90 Luminaire 1165Im Lamp source 3023Im (included)

### Ginger 42 / RSC

LED SMD 21,7W 700mA 2700K CRI90 Luminaire 698lm Lamp source 2130lm (included)

#### Ginger 32 / RSC

LED SMD 11,5W 700mA 2700K CRI90 Luminaire 350lm Lamp source 1066lm (included)

Black electrical cord

Pressed wood or brushed aluminum diffuser. Injected and lacquered black metal matte aluminum dissipater.