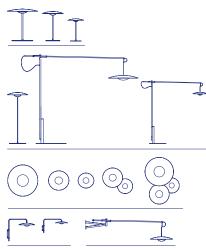

## **Cluster** Accesory

## For mounted canopy installation

Take into account the total power in watts, the power of the driver, and the wire entry points of the canopy. The total wattage of the selected lamps elements cannot exceed the max wattage of the canopy's driver. Therefore, you must choose your canopy/driver by the power required. Finally, the number of lamps installed in a single canopy cannot exceed the number of wire entry points of that canopy.

Black electrical cord

This system makes it possible to connect several suspension lamps into a single point of light, offering the absolute freedom to build with light. The Cluster accessory helps to illuminate large spaces or create compositions with the Dipping Light collection or the Ginger 20 model.