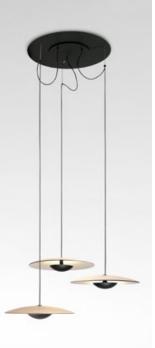

## **Cluster** Accesory

## For mounted canopy installation

Take into account the total power in watts, the power of the driver, and the wire entry points of the canopy. The total wattage of the selected lamps elements cannot exceed the max wattage of the canopy's driver. Therefore, you must choose your canopy/driver by the power required. Finally, the number of lamps installed in a single canopy cannot exceed the number of wire entry points of that canopy.

Black electrical cord

This system makes it possible to connect several suspension lamps into a single point of light, offering the absolute freedom to build with light. The Cluster accessory helps to illuminate large spaces or create compositions with the Dipping Light collection or the Ginger 20 model.