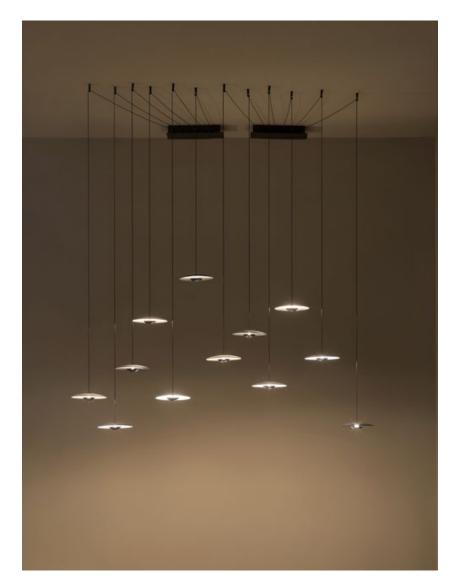

## **Cluster** Accesory

Black electrical cord

This system makes it possible to connect several suspension lamps into a single point of light, offering the absolute freedom to build with light. The Cluster accessory helps to illuminate large spaces or create compositions with the Dipping Light collection or the Ginger 20 model.