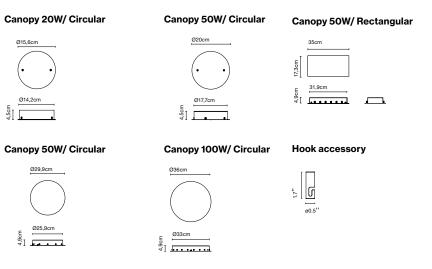

## For mounted canopy installation

Take into account the total power in watts, the power of the driver, and the wire entry points of the canopy. The total wattage of the selected lamps elements cannot exceed the max wattage of the canopy's driver. Therefore, you must choose your canopy/driver by the power required. Finally, the number of lamps installed in a single canopy cannot exceed the number of wire entry points of that canopy.

| <b>Power</b><br>Ginger 20 - 24V                                                                                                               | 5,2W                   |
|-----------------------------------------------------------------------------------------------------------------------------------------------|------------------------|
| Wire entry points<br>Canopy 20W/ Circular<br>Canopy 50W/ Circular<br>Canopy 50W/ Rectangular<br>Canopy 50W/ Circular<br>Canopy 100W/ Circular | 3<br>5<br>9<br>9<br>19 |
|                                                                                                                                               |                        |