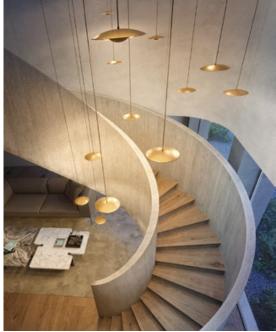

## **Cluster** Accesory

Black electrical cord

This system makes it possible to connect several suspension lamps into a single point of light, offering the absolute freedom to build with light. The Cluster accessory helps to illuminate large spaces or create compositions with the Dipping Light collection or the Ginger 20 model.