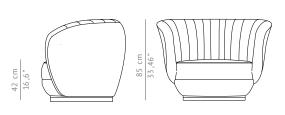

MATERIALS FABRIC FABRIC REFERENCE FABRIC NEEDED BASE 120 cm | 47,3" 90 cm | 35,5" 85 cm | 33,5" 42 cm | 16,6" 68 cm | 26,8"

Cotton velvet BB MOSS I - Colour 32 8 mts | 314,9" (Standard width 1,40mts | 55") Glossy aged brass and black glossy lacquered