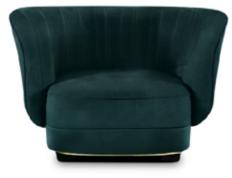

## ELK | ARMCHAIR

Elk kelp, with its distinctive branches, is beautiful as only marine nature can be and was honored in this exquisite velvet single sofa to fit the most demanding taste.

120 cm

DIMENSIONS WIDTH DEPTH HEIGHT SEAT HEIGHT SEAT DEPTH

MATERIALS FABRIC FABRIC REFERENCE FABRIC NEEDED BASE 120 cm | 47,3" 90 cm | 35,5" 85 cm | 33,5" 42 cm | 16,6" 68 cm | 26,8"

Cotton velvet BB MOSS I - Colour 32 8 mts | 314,9" (Standard width 1,40mts | 55") Glossy aged brass and black glossy lacquered