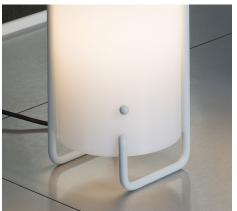

#### **GENERAL DESCRIPTION**

White or black metal structure with matte finish. White translucent methacrylate lampshade. Electric cable length: 4 m / 157.4"

#### **LIGHT SOURCE**

Recommended light sources: LED bulb: 8 W Compact fluorescent: 11 W Incandescent: Max. 60 W E27 - E26 (Max. hgt. 105 mm / 4.1") Light source not included. The light is switched on/off by pulling the button. Compatible with bulbs of the Energy efficiency class (E.E.C): A\*\*... E. Lamp suitable only for indoor use. Always use the light source