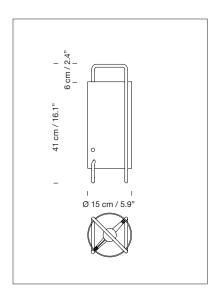

#### **GENERAL DESCRIPTION**

White or black metal structure with matte finish. White translucent methacrylate lampshade. Electric cable length: 4 m / 157.4"