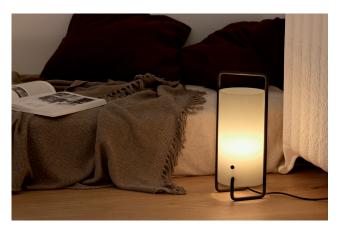

Продажа дизайнерской мебол 8 (800) 500-70-36 света и аксессуаров hello@barceionadesign.ru hello@barcelonadesign.ru

In 1961, this lamp was part of Miguel Milá's first collection for TRAMO (Trabajos Molestos - 'Annoying Jobs'), the company he set up to produce his own work when he was starting out. Santa & Cole is now republishing ASA, both the original version with a black structure and button and the later all-white version. Its light, handle-shaped structure makes it easy to move anywhere that requires great lighting.

#### **GENERAL DESCRIPTION**

White or black metal structure with matte finish. White translucent methacrylate lampshade. Electric cable length: 4 m / 157.4"