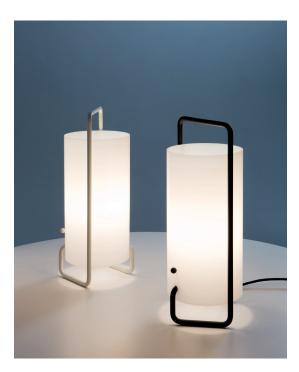

Продажа дизайнерской мебол 8 (800) 500-70-36 света и аксессуаров hello@barceionadesign.ru hello@barcelonadesign.ru

In 1961, this lamp was part of Miguel Milá's first collection for TRAMO (Trabajos Molestos - 'Annoying Jobs'), the company he set up to produce his own work when he was starting out. Santa & Cole is now republishing ASA, both the original version with a black structure and button and the later all-white version. Its light, handle-shaped structure makes it easy to move anywhere that requires great lighting.

#### **GENERAL DESCRIPTION**

White or black metal structure with matte finish. White translucent methacrylate lampshade. Electric cable length: 4 m / 157.4"