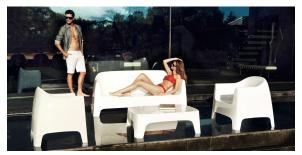

# Solid lounge chair

#### by Stefano Giovannoni

Solid outdoor furniture collection, designed by <u>Stefano Giovannoni</u> for <u>Vondom</u>. It's a group of items which, although **being light offer stability** thanks to their geometric and well-defined cut, as if they were sculpted from stone.

### Description

Made of injected polypropylene with mineral additives. Stackable. Available in several colors. Item suitable for indoor and outdoor use.

Weight: 13.5 Kg

## **Ambients**