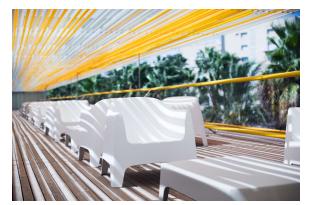

# Solid lounge chair

#### by Stefano Giovannoni

Solid outdoor furniture collection, designed by <u>Stefano Giovannoni</u> for <u>Vondom</u>. It's a group of items which, although **being light offer stability** thanks to their geometric and well-defined cut, as if they were sculpted from stone.

### Description

Made of injected polypropylene with mineral additives. Stackable. Available in several colors. Item suitable for indoor and outdoor use.

Weight: 13.5 Kg

## **Ambients**