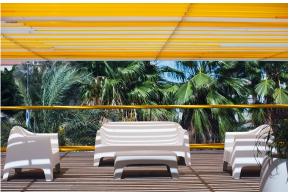

# Solid lounge chair

#### by Stefano Giovannoni

Solid outdoor furniture collection, designed by <u>Stefano Giovannoni</u> for <u>Vondom</u>. It's a group of items which, although **being light offer stability** thanks to their geometric and well-defined cut, as if they were sculpted from stone.

### Description

Made of injected polypropylene with mineral additives. Stackable. Available in several colors. Item suitable for indoor and outdoor use.

Weight: 13.5 Kg

## **Ambients**