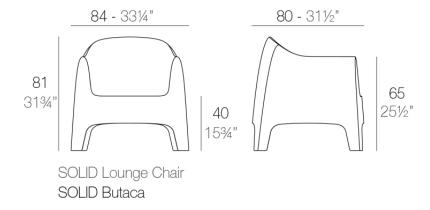

### Description

Made of injected polypropylene with mineral additives. Stackable. Available in several colors. Item suitable for indoor and outdoor use.

Weight: 13.5 Kg