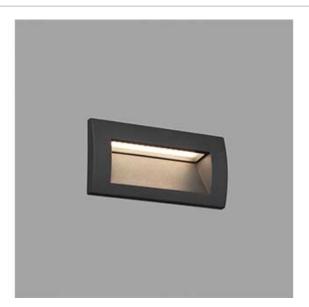

## SEDNA-2 LED Dark grey recessed lamp

Ref. 70147

Wall recessed lamp with LED technology for garden and terrace lighting, built in cast aluminium . The light source is SMD LED 3W 3000K 93Lm. Flush mount box and driver are included. This LED recessed lamp is ideal for outdoor signal lighting. This luminaire features IP65 that gives high protection against rain and solids.