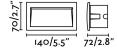

## **Specifications**

**Bulb:** SMD LED 3W 3000K 70° 93Lm

| Bulb included:        | Yes                 |
|-----------------------|---------------------|
| Transformer:          | Driver              |
| Transformer included: | Yes                 |
| Voltage:              | 100-240V            |
| IP:                   | 65                  |
| Class:                | 1                   |
| Material:             | Aluminium and glass |
| Designer:             |                     |
| Length:               | 140 mm              |
| Net Width:            | 72 mm               |
| Height:               | 70 mm               |
| Net Weight:           | 0.30 kg             |
| Volume:               | 0.00096 m3          |
|                       |                     |