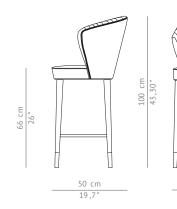

50 cm 19,7" DIMENSIONS WIDTH DEPTH HEIGHT SEAT HEIGHT SEAT DEPTH

MATERIALS FABRIC FABRIC REFERENCE FABRIC NEEDED LEGS NAILS 50 cm | 19,68" 50 cm | 19,68" 100 cm | 43,3" 66 cm | 26" 40 cm | 15,74"

Cotton velvet BB MOSS III - Colour 20 2 mts | 78,74" (Standard width 1,40mts | 55") Glossy black lacquered and polished gold details. Golden polished