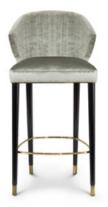

## NUKA | COUNTER STOOL

Nuka is a glaciar in Alaska, known for its sublime beauty, Nuka counter stool was inspired by this magnificent natural monument fitting perfectlya any sober, yet distinctive home decor.

50 cm 19,7" DIMENSIONS WIDTH DEPTH HEIGHT SEAT HEIGHT SEAT DEPTH

MATERIALS FABRIC FABRIC REFERENCE FABRIC NEEDED LEGS NAILS 50 cm | 19,68" 50 cm | 19,68" 100 cm | 43,3" 66 cm | 26" 40 cm | 15,74"

Cotton velvet BB MOSS III - Colour 20 2 mts | 78,74" (Standard width 1,40mts | 55") Glossy black lacquered and polished gold details. Golden polished