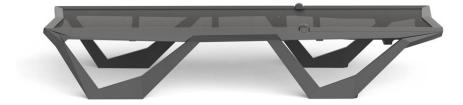

# Voxel sun chaise by Karim Rashid

The design furniture Voxel Collection, designed by <u>Karim Rashid</u> for <u>Vondom</u>, is characterised by its **geometric and faceted forms**, all made through injection moulding plastic. Formed by a <u>chair</u>, an <u>armchair</u>, a <u>sun lounger</u> and the new <u>bar stool</u>.

#### Description

Manufactured in polycarbonate by injection. Stackable. High resistance to breakage and impact. Available in various colors. Suitable for indoor and outdoor use. 100% recyclable.

Weight: 20.29 Kg