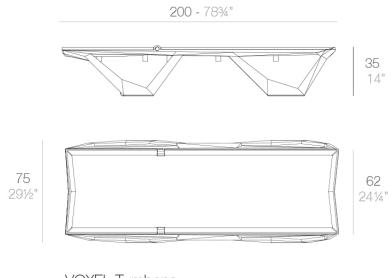

Products / Sun Loungers / Voxel Sun Chaise

# Voxel sun chaise by Karim Rashid



The design furniture Voxel Collection, designed by <u>Karim Rashid</u> for <u>Vondom</u>, is characterised by its **geometric and faceted forms**, all made through injection moulding plastic. Formed by a <u>chair</u>, an <u>armchair</u>, a <u>sun lounger</u> and the new <u>bar stool</u>.



1

#### Description

Manufactured in polycarbonate by injection. Stackable. High resistance to breakage and impact. Available in various colors. Suitable for indoor and outdoor use. 100% recyclable.

Weight: 20.29 Kg



VOXEL Tumbona VOXEL Sun Lounger

## **Finishes**

### finishes

#### BASIC PP Ref. 51035







white

grey

ecru

Available in various colors

## Ambients