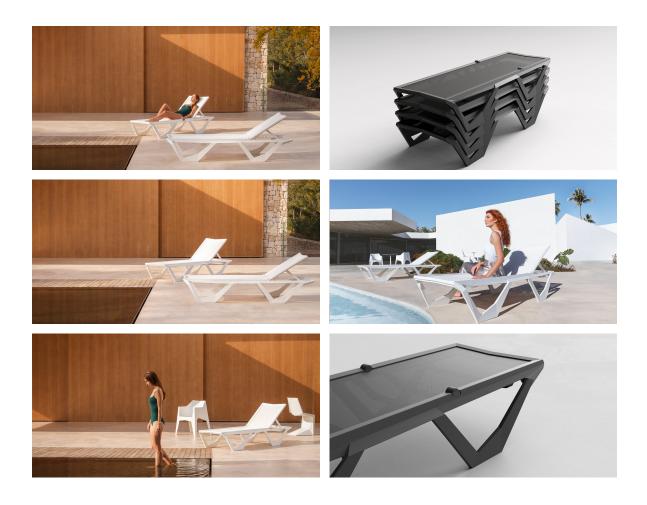

# Voxel sun chaise by Karim Rashid

The design furniture Voxel Collection, designed by <u>Karim Rashid</u> for <u>Vondom</u>, is characterised by its **geometric and faceted forms**, all made through injection moulding plastic. Formed by a <u>chair</u>, an <u>armchair</u>, a <u>sun lounger</u> and the new <u>bar stool</u>.

#### Description

Manufactured in polycarbonate by injection. Stackable. High resistance to breakage and impact. Available in various colors. Suitable for indoor and outdoor use. 100% recyclable.

Weight: 20.29 Kg