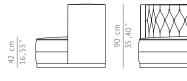

220 cm | 78,7" 90 cm | 35,40" 90 cm | 35,40" 42 cm | 16,53" 78 cm | 30,70"

MATERIALS FABRIC FABRIC REFERENCE FABRIC NEEDED BASE

Cotton velvet BB MOSS I - Colour 30 10 mts | 393,7" (Standard width 1,40mts | 55") Matte aged brass