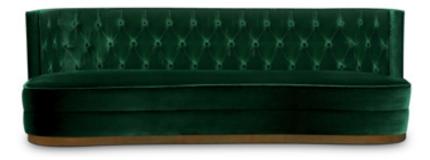

## BOURBON | SOFA

The royalty, class and luxury of the Bourbon dunasty, represented by Louis XIV, inspired the velvet BOURBON sofa, which makes up any refined ambience.

220 cm 78,70"

DIMENSIONS WIDTH DEPTH HEIGHT SEAT HEIGHT SEAT DEPTH

220 cm | 78,7" 90 cm | 35,40" 90 cm | 35,40" 42 cm | 16,53" 78 cm | 30,70"

MATERIALS FABRIC FABRIC REFERENCE FABRIC NEEDED BASE

Cotton velvet BB MOSS I - Colour 30 10 mts | 393,7" (Standard width 1,40mts | 55") Matte aged brass