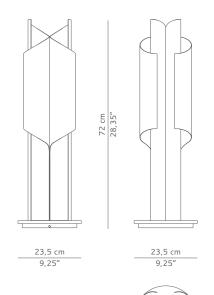

#### DIMENSIONS

WIDHT 23,5 cm | 9,25"

DEPTH 23,5 cm | 9,25"

HEIGHT 72 cm | 28,35"