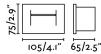

## **Specifications**

Bulb:

SMD LED 4W 3000K 40° 50Lm CRI>80

| Bulb included:        | Yes                                  |
|-----------------------|--------------------------------------|
| Transformer:          | Driver                               |
| Transformer included: | Yes                                  |
| Voltage:              | 100-240V                             |
| IP:                   | 65                                   |
| Class:                | I                                    |
| Material:             | Die cast aluminium and polycarbonate |
| Designer:             |                                      |
| Length:               | 105 mm                               |
| Net Width:            | 65 mm                                |
| Height:               | 75 mm                                |
| Net Weight:           | 0.32 kg                              |
| Volume:               | 0.00143 m3                           |