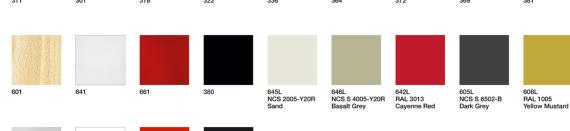

Seat

Upholstered seat cushion fixed on solid beech.

Back

Solid beech.

Other materials Zinc-nickel electrolyte screws. Galvanized staples. Polyvinyl acetate glue.

Leather

Cat L3 Polished full grain leather

**Fabrics** 

## Fabrics

| Cat 1<br>Microfibra<br>Jacquard 3<br>Jacquard 1<br>Sprint | (14)<br>(15)<br>(10)<br>(25) | Cat 2<br>Jacquard 2<br>High Tech One<br>Main Line Flex |              | Cat 4<br>Remix 2<br>Cat 5<br>Messenger 4 | (49)<br>(43) | Cat 6<br>Clara<br>Cat 7<br>Sudden | (24) | Cat 8<br>Divina 3<br>Willow<br>Tonus 3 | (56)<br>(13)<br>(64) | Cat 9<br>Divina MD<br>Divina Melange<br>Hallingdal 65<br>Steelcut Trio 2 | (27)<br>(24)<br>(58)<br>(49) | Cat 1<br>Ecopiel 1<br>Cat 2<br>Ecopiel 2 | (14) |
|-----------------------------------------------------------|------------------------------|--------------------------------------------------------|--------------|------------------------------------------|--------------|-----------------------------------|------|----------------------------------------|----------------------|--------------------------------------------------------------------------|------------------------------|------------------------------------------|------|
| Xtreme<br>Urban                                           | (25)<br>(25)                 | Cat 4<br>Cava 3<br>Field                               | (49)<br>(24) | Plot<br>Blazer                           | (33)<br>(25) |                                   | . ,  |                                        |                      |                                                                          | , ,                          | Cat 5<br>Ledger                          | (32) |