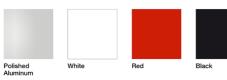

**BU1445** 

Patricia Urquiola

Lounge with solid beech wood seat and backrest, removable upholstered seat cushion and 4 star central aluminum swivel base with self-return system and finished in polished aluminum, black, white and red.

Frame

Four-star aluminum swivel base with self-return system and finished in polished aluminum, white, black and red. An injected aluminum plate fixes the base to the seat. The central aluminum tube has a diameter of 2 inches (52 mm). The self-return is integrated into the column. Polypropylene glides.

**Wood finish** Beech

Premium finish and wood

**Aluminum** finish

BU1445

Nuk

Patricia Urquiola

Resistance and

ISO9001