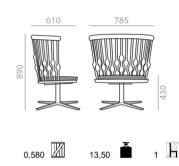

**BU1445** 

Patricia Urquiola

Lounge with solid beech wood seat and backrest, removable upholstered seat cushion and 4 star central aluminum swivel base with self-return system and finished in polished aluminum, black, white and red.

Frame

Four-star aluminum swivel base with self-return system and finished in polished aluminum, white, black and red. An injected aluminum plate fixes the base to the seat. The central aluminum tube has a diameter of 2 inches (52 mm). The self-return is integrated into the column. Polypropylene glides.