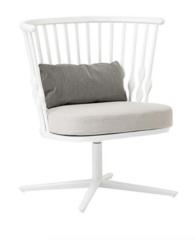

**BU1445** 

Patricia Urquiola

Lounge with solid beech wood seat and backrest, removable upholstered seat cushion and 4 star central aluminum swivel base with self-return system and finished in polished aluminum, black, white and red.

Frame

Four-star aluminum swivel base with self-return system and finished in polished aluminum, white, black and red. An injected aluminum plate fixes the base to the seat. The central aluminum tube has a diameter of 2 inches (52 mm). The self-return is integrated into the column. Polypropylene glides.

Seat

Upholstered seat cushion fixed on solid beech.

Back

Solid beech.

Other materials Zinc-nickel electrolyte screws. Galvanized staples. Polyvinyl acetate glue.

Leather

Cat L3 Polished full grain leather

**Fabrics** 