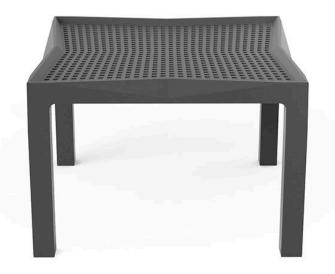

# Voxel side table by Karim Rashid

GOOD DESIGN 2021 WINNER

The design furniture Voxel Collection, designed by Karim Rashid for Vondom, is characterised by its geometric and faceted forms, all made through injection moulding plastic. Formed by a chair, an armchair, a sun lounger and the new bar stool.

### Description

Made from polypropylene and reinforced with fiberglass manufactured by gas injection. Stackable . Available in various colors. Suitable for indoor and outdoor use. 100% Recyclable.

Weight: 2 Kg