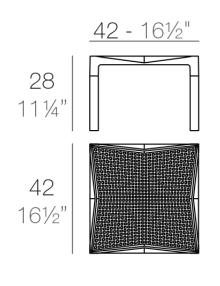

### Description

Made from polypropylene and reinforced with fiberglass manufactured by gas injection. Stackable . Available in various colors. Suitable for indoor and outdoor use. 100% Recyclable.

Weight: 2 Kg