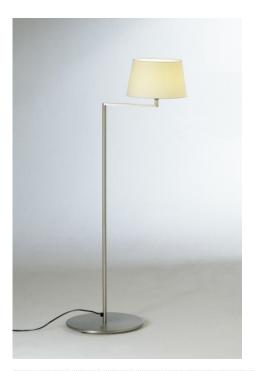

Продажа дизайнерской мебели, света и аксессуаров SANTA & COL Www.barcelonadesign.ru

This lamp pays homage to the legendary series of swing-arm lamps designed by George W. Hansen in 1950. The Americana series, which comprises a table lamp, a standard lamp and a wall lamp, is also built around an articulated arm, although here the arm is a single section with a rightangled bend. This defines its basic geometry and transfers the joint to the vertical axis of the shaft, affording enhanced mechanical performance. It provides all the benefits of smart articulation with a traditional shade, at the perfect height for reading in your favourite armchair.

#### **GENERAL DESCRIPTION**

Satin nickel structure with moveable arm. White linen lampshade.

Electric cable length: 2,5 m / 97.5"