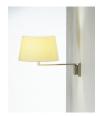

Продажа дизайнерской мебели, света и аксессуаров SANTA & COL Www.barcelonadesign.ru

This lamp pays homage to the legendary series of swing-arm lamps designed by George W. Hansen in 1950. The Americana series, which comprises a table lamp, a standard lamp and a wall lamp, is also built around an articulated arm, although here the arm is a single section with a rightangled bend. This defines its basic geometry and transfers the joint to the vertical axis of the shaft, affording enhanced mechanical performance. It provides all the benefits of smart articulation with a traditional shade, at the perfect height for reading in your favourite armchair.

#### **GENERAL DESCRIPTION**

Satin nickel structure with moveable arm. White linen lampshade.

Electric cable length: 2,5 m / 97.5"