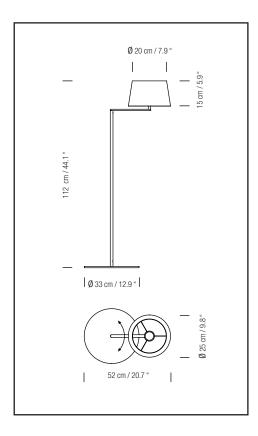

#### **GENERAL DESCRIPTION**

Satin nickel structure with moveable arm. White linen lampshade.

Electric cable length: 2,5 m / 97.5"