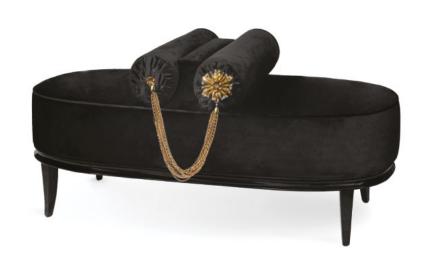

## PRODUCT DESCRIPTION

An affair with luxury. Shown upholstered in a sensuous black velvet, with a solid wood high-gloss lacquer base and 2 crystal jeweled bolsters.

#### PRODUCT FEATURES

Upholstery: KOKET Fabric Collection; or COM/COL (4mts required | 4.00 yards). Base: Lacquer in any RAL Classic color. Jewel: Availble with or without 2 Floral Jewels in Bronze or Pewter with clear crystals.