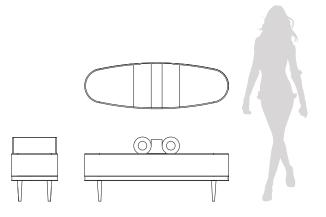

### **DIMENSIONS**

W 140cm | 55,12" D 48cm | 18,11" H 58cm | 22,83" Seat height: 45cm