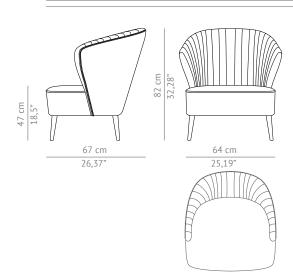

DIMENSIONS

 WIDTH
 64 cm | 25,19"

 DEPTH
 67 cm | 26,37"

 HEIGHT
 82 cm | 32,28"

 SEAT HEIGHT
 47 cm | 18,50"

 SEAT DEPTH
 46 cm | 18,11"

MATERIALS

FABRIC Cotton velvet