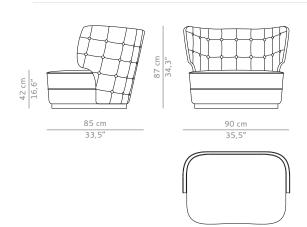

## **GEORGE | ARMCHAIR**

GEORGE armchair is a time travel to George Island, where the first church of Antarctica was proudly raised. A celebration of history through a distinctive piece.

DIMENSIONS

 WIDTH
 90 cm | 35,5"

 DEPTH
 85 cm | 33,5"

 HEIGHT
 87 cm | 34,3"

 SEAT HEIGHT
 42 cm | 16,6"

 SEAT DEPTH
 62 cm | 24,4"

MATERIALS

FABRIC REFERENCE Cotton velvet
BB Moss I Colour 47

FABRIC NEEDED 8 mts | 31,49" (Standard width 1,40mts | 55")