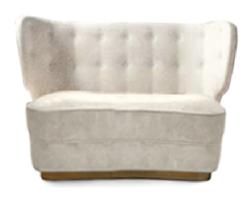

## **GEORGE | ARMCHAIR**

GEORGE armchair is a time travel to George Island, where the first church of Antarctica was proudly raised. A celebration of history through a distinctive piece.

DIMENSIONS

 WIDTH
 90 cm | 35,5"