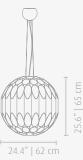

#### **DIMENSIONS**

**CORD HEIGHT:** Adjustable with 39.4" | 100 cm (customizable on purchase)

**HEIGHT:** 25.6" | 65 cm **DIAM.:** 24.4" | 62 cm

Продажа дизайнерской мебели, света и аксессуаров по всей России 8 (800) 500-70-36 hello@barcelonadesign.ru www.barcelonadesign.ru