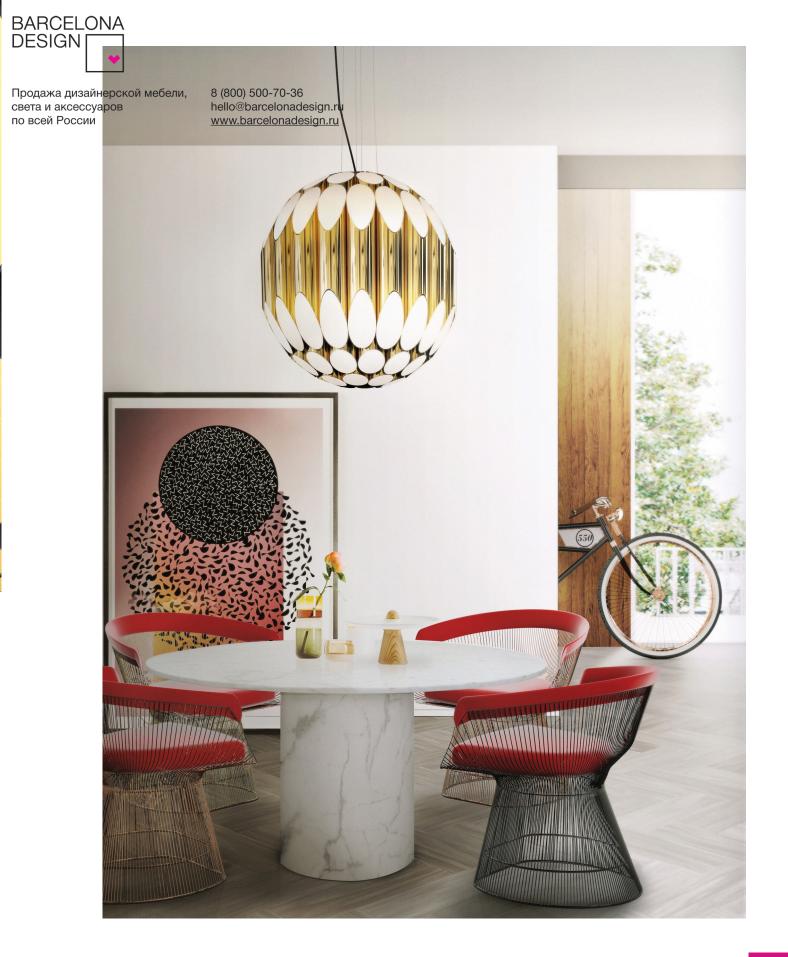

# **KRAVITZ** | SUSPENSION

Inspired in part by the big afro hair styles that popularized the 6os, Kravitz Suspension is also a tribute to the bold, multiple award winning rock star, Lenny Kravitz. A series of tubes in a circular pattern trimmed to be shaped like a ball make this a funky modern looking centerpiece to hang over a great table or decorate the center of a room. An exclusive piece you can fall in love with.

### STANDARD FINISHES\*

BODY: Black Matte SHADE: Black Matte & Gold Powder Paint

\*AVAILABLE FINISHES P. 183