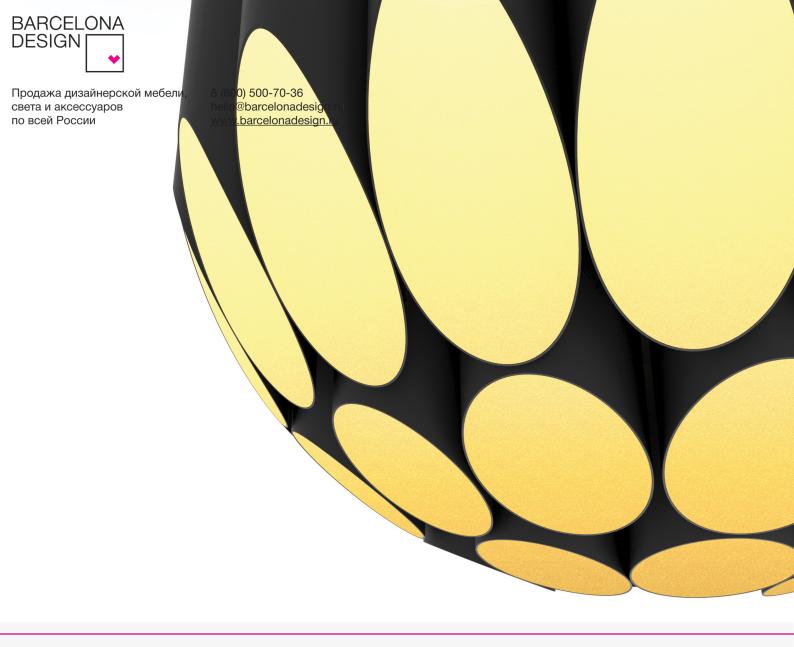

# **KRAVITZ** | SUSPENSION

Inspired in part by the big afro hair styles that popularized the 6os, Kravitz Suspension is also a tribute to the bold, multiple award winning rock star, Lenny Kravitz. A series of tubes in a circular pattern trimmed to be shaped like a ball make this a funky modern looking centerpiece to hang over a great table or decorate the center of a room. An exclusive piece you can fall in love with.

#### **MATERIALS**

SHADE: Aluminum

### STANDARD FINISHES\*

BODY: Black Matte SHADE: Black Matte & Gold Powder Paint

\*AVAILABLE FINISHES P. 183