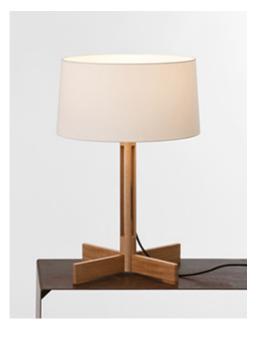

Продажа дизайнерской мерето 8 (800) 500-70-36 света и аксессуаров hello@barcelonadesign.ru по всей России SANTA & COL

Designed to light the original offices of Barcelona's Fostering Arts and Design Association (FAD), a reference centre in Spain. It has a solid wooden structure with a cross-shaped section and a white linen shade, combining solidity and space, gravity and elegance.

#### **GENERAL DESCRIPTION**

Natural oak wood structure. White linen lampshade. Electric cable length: 4 m / 157.4"