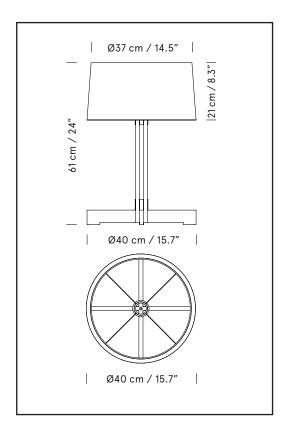

#### **GENERAL DESCRIPTION**

Natural oak wood structure. White linen lampshade. Electric cable length: 4 m / 157.4"