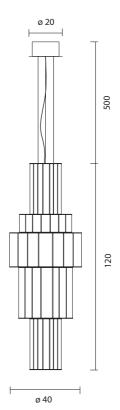

## by Stephen Burks, 2015

Suspension lamp. Aluminium structures of different sizes, lacquered in black or gold. Central acrylic diffuser with strip led (dimmable driver included) provide ambience light and module led placed at the bottom (connected direct to main) provide direct light.

Type: Suspension lamp

**Environment: Indoor** 

Structure: Aluminium

Voltage: 230 V

**Supply: Terminal strip** 

Dimmable driver included

Cable length: 500 cm

Light source: Strip LED 42W 2700K 3160Lm + Module LED Ø70 16.6W 2700K 1350Lm