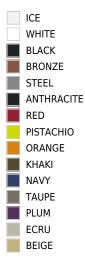

# **FINISHES**

#### SIMPLE

Ref. 40451

Matt finishes pot one wall

#### BEIGE

## BASIC

Ref. 40451A

Matt Polyethylene

### LACQUERED

Ref. 40451F

Lacquered Polyethylene