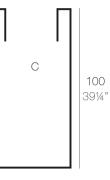

#### Weight

8.5 Kg

Ø50 - Ø19¾"

CILINDRO ALTO Ø50 x 100cm HIGH CYLINDER Ø19¾" x 39¼"

C = 195 L C = 51½ gal