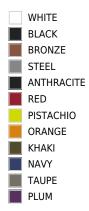

# **FINISHES**

#### SIMPLE

Ref. 40451

Matt finishes pot one wall

## BASIC

Ref. 40451A

Matt Polyethylene

### LACQUERED

Ref. 40451F

Lacquered Polyethylene