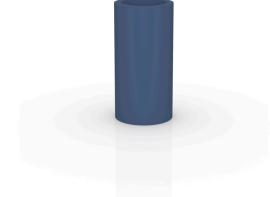

# **HIGH CYLINDER POT Ø50×100**

#### Description

Pot made of polyethylene resin by rotational moulding. 100% Recyclable. Item suitable for indoor and outdoor use. Available in different finishes.

#### Weight

8.5 Kg

Ø50 - Ø19¾"

CILINDRO ALTO Ø50 x 100cm HIGH CYLINDER Ø19¾" x 39¼"

C = 195 L C = 51½ gal