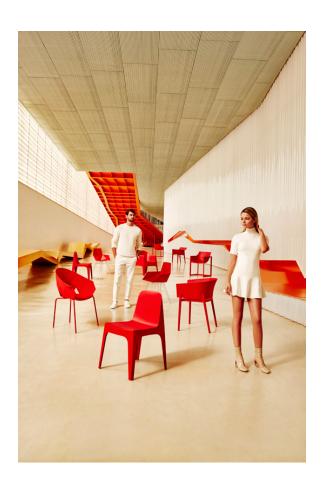

# Solid chair

#### by Stefano Giovannoni

Solid outdoor furniture collection, designed by <u>Stefano Giovannoni</u> for <u>Vondom</u>. It's a group of items which, although **being light offer stability** thanks to their geometric and well-defined cut, as if they were sculpted from stone.



### Info

### Description

Made of injected polypropylene with mineral additives. Stackable. Available in several colors. Item suitable for indoor and outdoor use.

Weight: 4.43 Kg



## **Accessories**

• NONAME-55024CO

Fabric

## **Finishes**

#### finishes

#### BASIC PP Ref. 55024



Available in various colors

# **Ambients**