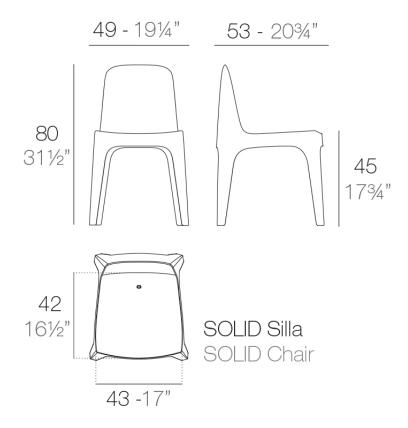

### Info

### Description

Made of injected polypropylene with mineral additives. Stackable. Available in several colors. Item suitable for indoor and outdoor use.

Weight: 4.43 Kg