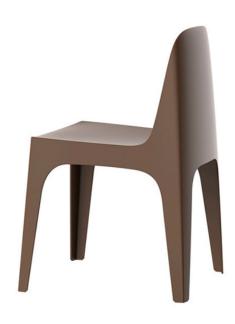

# Solid chair

#### by Stefano Giovannoni

Solid outdoor furniture collection, designed by <u>Stefano Giovannoni</u> for <u>Vondom</u>. It's a group of items which, although **being light offer stability** thanks to their geometric and well-defined cut, as if they were sculpted from stone.

### Description

Made of injected polypropylene with mineral additives. Stackable. Available in several colors. Item suitable for indoor and outdoor use.

Weight: 4.43 Kg