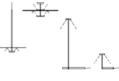

#### Vibia Lighting, S.L.U.

100 cm

E 52 52 0 11 cm

46 cm

Office / Oficina Progrés 4-6. 08850 Gavà. Barcelona, Spain.

Other Applications

Lighting effect General Lighting

Photometric Data

Efficiency Coordinate System Total Flux

Maximum Value

Lamp that emits an upward or backward beam that is reflected by the ceiling or wall.