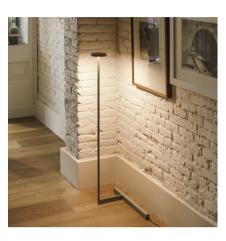

### 5955

Design By Ichiro Iwasaki

The Flat floor lamp offers multiple functionality; material and light are integrated in a single body. The Flat collection contains various planes of light that rise up to become self-illuminating supports.

#### Vibia Lighting, S.L.U.

100 cm

E 52 52 0 11 cm

46 cm

Office / Oficina Progrés 4-6. 08850 Gavà. Barcelona, Spain.

Other Applications

Lighting effect General Lighting

Photometric Data

Efficiency Coordinate System Total Flux

Maximum Value

Lamp that emits an upward or backward beam that is reflected by the ceiling or wall.