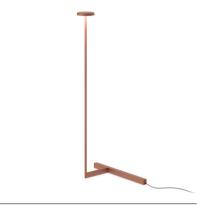

### 5955

Design By Ichiro Iwasaki

The Flat floor lamp offers multiple functionality; material and light are integrated in a single body. The Flat collection contains various planes of light that rise up to become self-illuminating supports.

## Model Sheet

| Finish                   | 11 Black<br>NCS S 8500N                                                  |
|--------------------------|--------------------------------------------------------------------------|
|                          | 47 Green L1<br>NCS S 4005-G80Y                                           |
|                          | 37 Terra Red                                                             |
|                          | NCS S 4040-Y70R                                                          |
| LED temperature<br>color | 2700 K                                                                   |
| Dimming                  | Push                                                                     |
| Instalation type         | Surface Canopy                                                           |
| Materials                | Body: Steel                                                              |
|                          | Base: Steel                                                              |
|                          | Head: Aluminium                                                          |
|                          | Reflector: Aluminum                                                      |
| Light source             | 1 x LED PLATE 7W 400mA                                                   |
| g                        | F                                                                        |
|                          | F                                                                        |
| LED                      | CRI>90 1200 lm 171.4                                                     |
|                          | 2700 K                                                                   |
| Driver                   | CC - Constant Current 400<br>100~240 V 50/60 HZ                          |
| Remarks                  | 24V transformer at plug                                                  |
|                          | □ √ Dimmer LED                                                           |
|                          | IP20 Bi-volt 50-60Hz IPUSH                                               |
|                          |                                                                          |
|                          |                                                                          |
|                          |                                                                          |
|                          |                                                                          |
|                          |                                                                          |
| Application              | Floor Lamps                                                              |
| Packaging                | 1 Box<br>0.72 m x 0.72 m x 0.96 m<br>Gross weigth 11.6<br>Net weigth 3.5 |
|                          | Vol. 0.4976                                                              |
|                          |                                                                          |
|                          |                                                                          |
|                          |                                                                          |
|                          |                                                                          |
|                          |                                                                          |
|                          |                                                                          |