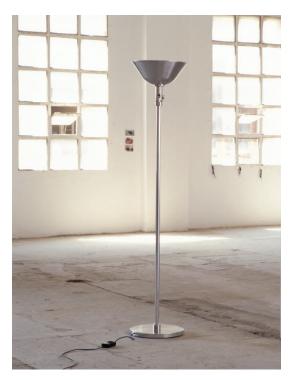

# **GATCPAC** Josep Torres Clavé, 1931

Floor Lamp

Indirect floodlight with an adjustable shade, expressing the usefulness of machines to human life. A worldly object made entirely of aluminium and giving off a taste of history.

#### **GENERAL DESCRIPTION**

Metal polished aluminium structure with adjustable lampshade. Electric cable length: 2m / 78.7"