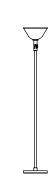

# **GATCPAC** Josep Torres Clavé, 1931

Floor Lamp

Indirect floodlight with an adjustable shade, expressing the usefulness of machines to human life. A worldly object made entirely of aluminium and giving off a taste of history.

#### **GENERAL DESCRIPTION**

Metal polished aluminium structure with adjustable lampshade. Electric cable length: 2m / 78.7"