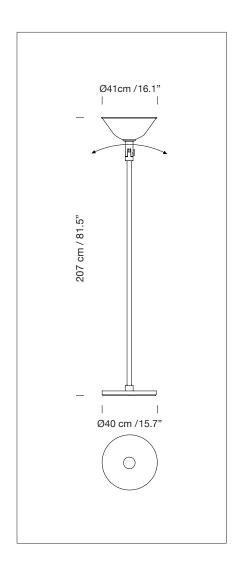

# **GATCPAC** Josep Torres Clavé, 1931

Floor Lamp

Indirect floodlight with an adjustable shade, expressing the usefulness of machines to human life. A worldly object made entirely of aluminium and giving off a taste of history.

#### **GENERAL DESCRIPTION**

Metal polished aluminium structure with adjustable lampshade. Electric cable length: 2m / 78.7"