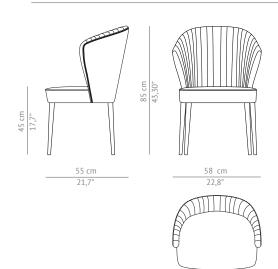

 WIDTH
 58 cm | 22,8"

 DEPTH
 55 cm | 21,7"

 HEIGHT
 85 cm | 43,3"

 SEAT HEIGHT
 45 cm | 17,7"

 SEAT DEPTH
 40 cm | 15,8"

MATERIALS

FABRIC Cotton velvet
FABRIC REFERENCE BB MOSS III - Colour 18

FABRIC NEEDED 2 mts | 78,74" (Standard width 1,40mts | 55") LEGS Golden poweder with gloss varnish.