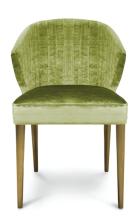

## **NUKA | DINING CHAIR**

Nuka is a glacier in Alaska, known for its sublime beauty. NUKA dining chair was inspired by this magnificent natural monument fitting perfectly any sober home decor.

DIMENSIONS

 WIDTH
 58 cm | 22,8"

 DEPTH
 55 cm | 21,7"

 HEIGHT
 85 cm | 43,3"

 SEAT HEIGHT
 45 cm | 17,7"

 SEAT DEPTH
 40 cm | 15,8"

MATERIALS

FABRIC Cotton velvet
FABRIC REFERENCE BB MOSS III - Colour 18

FABRIC NEEDED 2 mts | 78,74" (Standard width 1,40mts | 55") LEGS Golden poweder with gloss varnish.