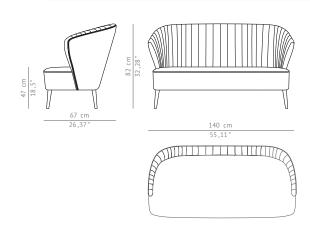

DIMENSIONS

 WIDTH
 140 cm | 55,11"

 DEPTH
 67 cm | 26,37"

 HEIGHT
 82 cm | 32,28"

 SEAT HEIGHT
 47 cm | 18,50"

 SEAT DEPTH
 46 cm | 18,11"

MATERIALS

FABRIC Cotton velvet