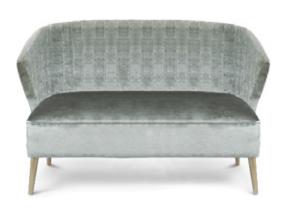

## **NUKA |** TWO SEAT SOFA

Nuka is a glacier in Alaska, known for its sublime beauty. NUKA 2 SEAT SOFA was inspired by this magnificent natural monument fitting perfectly any sober yet distinctive home decor.

DIMENSIONS

 WIDTH
 140 cm | 55,11"

 DEPTH
 67 cm | 26,37"

 HEIGHT
 82 cm | 32,28"

 SEAT HEIGHT
 47 cm | 18,50"

 SEAT DEPTH
 46 cm | 18,11"

MATERIALS

FABRIC Cotton velvet

FABRIC REFERENCE BB MOSS III - Colour 20

FABRIC NEEDED 12 mts | 472,44" (Standard width 1,40mts | 55")

LEGS Glossy gold leaf
NAILS Gold polished

FABRIC / LEATHER REQUEST

COM 12 mts | 472,44" (Standard width 1,40mts | 55")