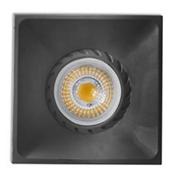

## **NEÓN-C Black recessed lamp**

Ref. 43410

NEÓN-C is a square ceiling recessed lamp made in aluminium, finished in black. You have several options as lighting source: MR16 or GU10 in which neither the transformer or the socket is included. This recessed lamp is perfect for lighting different rooms of the house, like the living room.