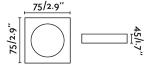

Class:

Material: Aluminium

Designer:

Length: 75 mm

Net Width: 75 mm

Height: 45 mm

Net Weight: 0.10 kg

**Volume:** 0.00040 m3