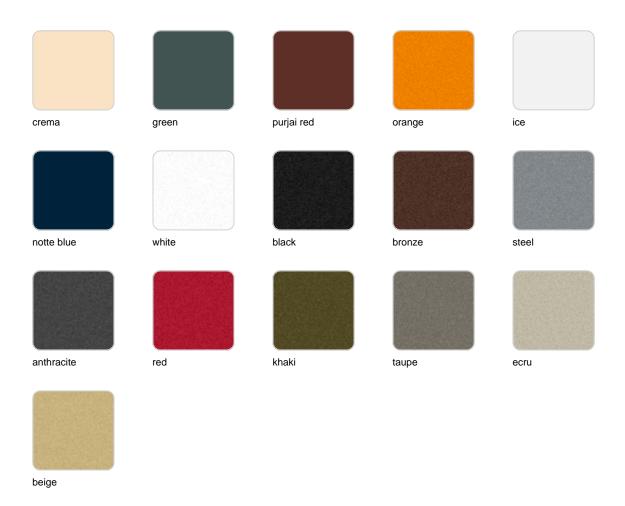

# Gatsby base 30x30x73cm s50

#### by Ramón Esteve

The Gatsby collection, designed by <u>Ramón Esteve</u> for <u>Vondom</u>, recalls the Art Déco lighting. Those crazy twenties. "Something new, extraordinary, beautiful, simple but sophisticatedly designed" said Francis Scott Fitzgerald about his aims for the novel he was about to write. The Great Gatsby was born in an age of prosperity, parties and excess. They called it "the American Dream".



## Info

## Description

Weight: 6 Kg



GATSBY Mesa Base Cuadrada 30x30x73.5cm S50 GATSBY Square Base Table 30x30x73.5cm S50 ref. 54457

TABLE TOP - SOBRE



# **Accessories**

- TABLE 10mm
- TABLE 12mm
- TABLE DEKTON

## **Finishes**

### finishes

#### BASIC Ref. 54457



Matt Polyethylene