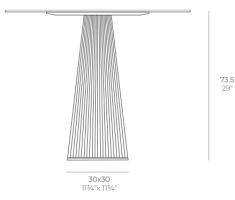

# Gatsby base 30x30x73cm s50

## Description

Weight: 6 Kg

GATSBY Mesa Base Cuadrada 30x30x73.5cm S50 GATSBY Square Base Table 30x30x73.5cm S50 ref. 54457

TABLE TOP - SOBRE