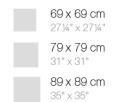

## Description

Weight: 6 Kg

GATSBY Mesa Base Cuadrada 30x30x73.5cm S50 GATSBY Square Base Table 30x30x73.5cm S50 ref. 54457

TABLE TOP - SOBRE