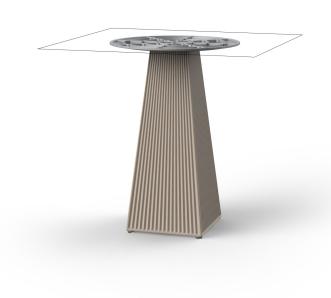

# Gatsby base 30x30x73cm s50

## Description

Weight: 6 Kg

GATSBY Mesa Base Cuadrada 30x30x73.5cm S50 GATSBY Square Base Table 30x30x73.5cm S50 ref. 54457

TABLE TOP - SOBRE