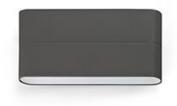

## ADAY-2 LED Dark grey wall lamp

Ref. 70647

Wall lamp with a modern style and LED technology for outdoor lighting, made of die cast aluminium and opal glass diffuser. The light source is LED 12W and warm light, driver included. This wall lamp projects a beam of light though its upper and lower ends is ideal for the decorative lighting of gardens and terraces.