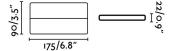

## **Specifications**

| Bulb:                 | LED 13W 3000K 787Lm CRI>80                 |
|-----------------------|--------------------------------------------|
| Bulb included:        | Yes                                        |
| Transformer:          | Driver                                     |
| Transformer included: | Yes                                        |
| Voltage:              | 220-240V                                   |
| IP:                   | 54                                         |
| Class:                | I                                          |
| Material:             | Die cast aluminium and opal glass diffuser |
| Designer:             |                                            |
| Length:               | 175 mm                                     |
| Net Width:            | 22 mm                                      |
| Height:               | 90 mm                                      |
| Net Weight:           | 0.60 kg                                    |
| Volume:               | 0.00081 m3                                 |
|                       |                                            |