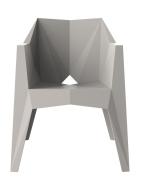

# **By Karim Rashid**

**The Voxel Chair** is the perfect conceptual architectural piece for any space. Based on the Vertex Chair, a former piece by Vondom. It presents a unique structural shape, angular and faceted, only possible due to a production by injection molding. Its weight is distributed in a balanced way due to its smartly designed shape. Its lightweight body makes it easy to transport and arrange.

**The armchair** is a minimal simple yet voluminous stackable chair that is faceted just in the perfect places for comfort, just in the right angles for hyper-strength, imbuing the correct creases for beauty, and just the few merging and converging lines for purity.