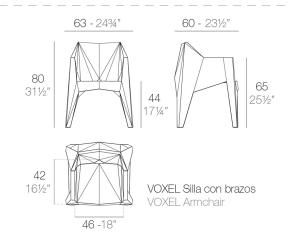

rity.

**The sun lounger** with a modern style and outdoor functionality has been born. Manufactured by injected polypropylene and reinforced with fiberglass, it's been characterized by it's geometric, angled, and faceted shapes.

This sun lounger meets all hospitality needs: it's sturdy, stackable and has two wheels which makes it easier to move. It is also shaped like a skate, preventing it from sinking into the sand, so it's the ideal option for sunbathing or relaxing by the pool or by the sea. View online: <a href="https://www.vondom.com/products/51031">https://www.vondom.com/products/51031</a>

#### **Features**

### **Description**

Made of injected polypropylene with fiber glass. Stackable. Available in several colors. Item suitable for indoor and outdoor use.

### Weight

6.81 Kg



# **FINISHES**

## **BASIC PP**

Ref. 51031

Available in various colors

NAVY

WHITE BLACK

RED

RED FCRI

### **LACQUERED COLOR INJECTION PP**

Ref. 51031F

RED 3114
ANTHRACITE 3106
BLACK 3102
WHITE 3101

# **Optional**

# **NAUTIC**

Soft leather like fabric suitable for indoor and outdoor use. Stantard option for upholstery.