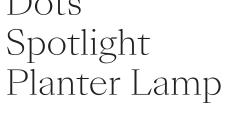

## kettal

Designer Kettal Studio Collection Objects

Reference KS5700500

1/3

**Ø4,7/**1,9

Because spaces come to life through the objects that adorn them, Kettal has developed a range of exterior decoration and design products.

#### Characteristics

Designer

Kettal Studio

| UNE-EN 60598-2-4:199 |
|----------------------|
| LED                  |
| IP44 > IP 65         |
| A++                  |
| 5W                   |
| 50/60 Hz             |
| 2700 °K              |
| 600 lm > 350 lm      |
| >80                  |
| 120 lm/W > 70 lm/W   |
| >50000               |
|                      |