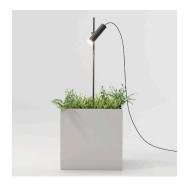

# Dots Spotlight Planter Lamp by Kettal Studio

## kettal

Designer Kettal Studio Collection Objects

Reference KS5700500

1/3

**Ø4,7/**1,9

Because spaces come to life through the objects that adorn them, Kettal has developed a range of exterior decoration and design products.

## Dots Spotlight Planter Lamp

#### Materials

Body made of injected grey thermo painted aluminium LED lamps. Included transparent waterproof PMMA with UV protection.