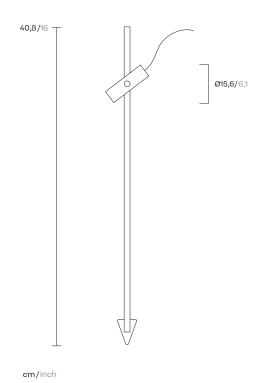

## kettal

Designer Kettal Studio Collection Objects

Reference KS5700500

1/3

**Ø4,7/**1,9

Because spaces come to life through the objects that adorn them, Kettal has developed a range of exterior decoration and design products.

#### Materials

Body made of injected grey thermo painted aluminium LED lamps. Included transparent waterproof PMMA with UV protection.