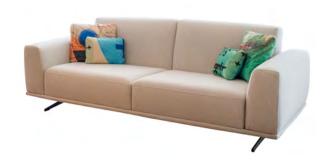

#### Measures

Width x cm
Heigth 87 cm
Depth 86 cm
Seat heigth 50 cm
Arm heigth 67 cm
Back heigth 50 cm
Depth when open - cm

### **Technical information**

Frame Frame of MDF

Seat suspension N.E.A.

Back suspension Webbing 80mm

Seat foam Polyurethane 35kg + Polyurethane 41kg + fibre

Seat firmness Medium Foam (white)

Back cushions Polyurethane 35kg + Polyurethane 41kg + fibre

Loose cushions Fibre Fibersilk 100%

Legs options Metal

Colours Black

Removable cover Complete\*

Frame and seat suspension: livetime warranty

Guarantee Rest of pieces: 2 years

\*12-month guaranty extension by activating it on the web