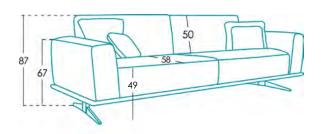

#### Measures

Width x cm
Heigth 87 cm
Depth 86 cm
Seat heigth 50 cm
Arm heigth 67 cm
Back heigth 50 cm
Depth when open - cm