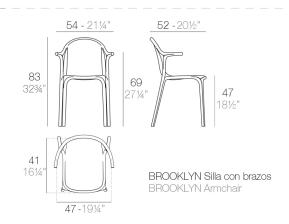

### **Description**

Made from polypropylene and reinforced with fiberglass manufactured by gas injection. Stackable . Available in various colors. Suitable for indoor and outdoor use.