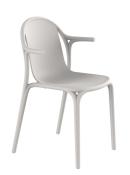

# By Eugeni Quitllet

Brooklyn is a modern and timeless collection that creates a bridge between the future and the past. Based on straight lines and curves emulating the New York City bridge. Urban design suitable in the best world's spaces. Brooklyn is today, yesterday and tomorrow.

### **Description**

Made from polypropylene and reinforced with fiberglass manufactured by gas injection. Stackable . Available in various colors. Suitable for indoor and outdoor use.