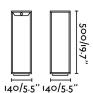

## **Specifications**

| Bulb:                 | SMD LED 2.2W 150Lm 3000K |
|-----------------------|--------------------------|
| Bulb included:        | Yes                      |
| Transformer:          |                          |
| Transformer included: | Yes                      |
| IP:                   | 54                       |
| Class:                | III                      |
| Material:             | Aluminium                |
| Designer:             |                          |
| Length:               | 140 mm                   |
| Net Width:            | 500 mm                   |
| Height:               | 140 mm                   |
| Net Weight:           | 1.45 kg                  |
| Volume:               | 0.00140 m3               |
|                       |                          |