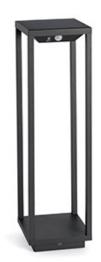

## SAURA LED Solar dark grey beacon lamp

Ref. 70774

SAURA LED is a solar beacon for outdoor lighting. This luminaire has a PIR motion sensor that regulates the intensity of light depending on the presence of people around. To turn it on or off, simply press its button for 3 seconds until the blue indicator turns on or off. It is a perfect lamp to illuminate passage areas at the entrance of homes or in the garden, because it regulates only the light level according to the presence of people in movement. During the day it stays off in charging mode; at night it projects a dim light until it detects someone around, at which point it emits the total of its light. It can be installed as a beacon or as a stake.