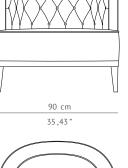

W 97 cm | 38,18" D 77 cm | 30,31" H 85 cm | 33,46" 0,63m<sup>3</sup> | 22,24 ft<sup>3</sup> 43kg | 94,79 lbs

LEAD TIME

COM COL

PACKAGING DIMENSIONS

VOLUME WEIGHT

Production time is between 6 to 8 weeks for BRABBU collections. Delivery time is not included.

90 cm | 35,43" 70 cm | 27,56" 78 cm | 30,70"

42 cm | 16,54"

55 cm | 21,85"

All of our furniture can be made to measure and it is available in different finishes. Please note that the colours and materials shown are for reference only and small variations may occur.