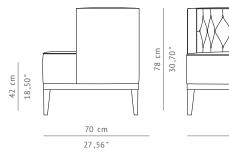

W 97 cm | 38,18" D 77 cm | 30,31" H 85 cm | 33,46" 0,63m<sup>3</sup> | 22,24 ft<sup>3</sup> 43kg | 94,79 lbs

LEAD TIME

COM COL

PACKAGING DIMENSIONS

VOLUME WEIGHT

Production time is between 6 to 8 weeks for BRABBU collections. Delivery time is not included.

90 cm | 35,43" 70 cm | 27,56" 78 cm | 30,70"

42 cm | 16,54"

55 cm | 21,85"

All of our furniture can be made to measure and it is available in different finishes. Please note that the colours and materials shown are for reference only and small variations may occur.