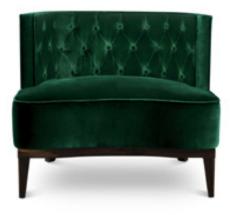

## **BOURBON |** ARMCHAIR

The royalty, class and luxuy of the Bourbon dynasty, represented by Louis XIV, inspired the velvet BOURBON armchair, which makes up any refined ambience.

DIMENSIONS WIDTH DEPTH HEIGHT SEAT HEIGHT SEAT DEPTH