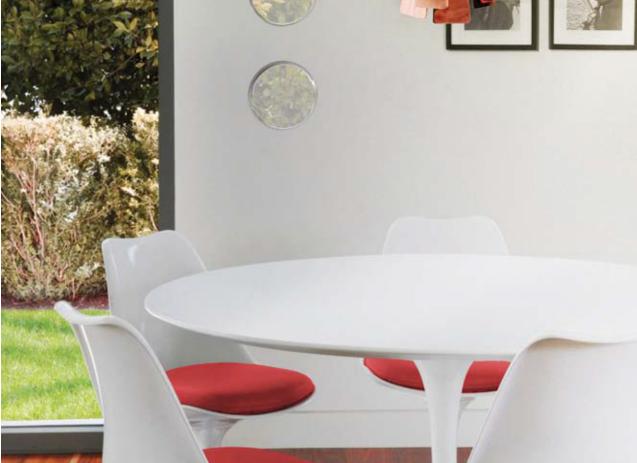

## ETTA | SUSPENSION

Etta suspension fixture has a nostalgic feminine retro glow. Courtesy of the jazz singer Etta jones. A luxurious pendant light with 20 different brass leafs which provides a soft and warm light through its layers, giving a romantic ambiance to any setting.