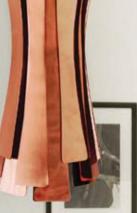

## ETTA | SUSPENSION

Etta suspension fixture has a nostalgic feminine retro glow. Courtesy of the jazz singer Etta jones. A luxurious pendant light with 20 different brass leafs which provides a soft and warm light through its layers, giving a romantic ambiance to any setting.

All brass leafs are shaped and assemble by hand. Custom made versions can be done upon request. MATERIALS BODY: Brass

**STANDARD FINISHES\*** BODY: Copper Plated

\*AVAILABLE FINISHES P. 183

**WEIGHT** Approx. 9,5 kg | 20.9 lbs