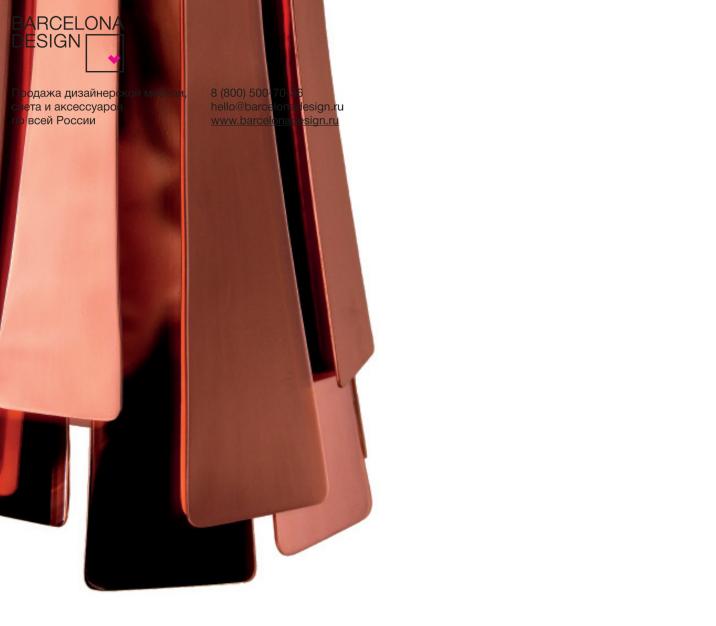

## ETTA | SUSPENSION

Etta suspension fixture has a nostalgic feminine retro glow. Courtesy of the jazz singer Etta jones. A luxurious pendant light with 20 different brass leafs which provides a soft and warm light through its layers, giving a romantic ambiance to any setting.

All brass leafs are shaped and assemble by hand. Custom made versions can be done upon request. MATERIALS BODY: Brass

**STANDARD FINISHES\*** BODY: Copper Plated

\*AVAILABLE FINISHES P. 183

**WEIGHT** Approx. 9,5 kg | 20.9 lbs