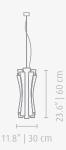

Ax G9 Bulbs (included)

DIMENSIONS CORD HEIGHT: Adjustable with 39.4" | 100 cm (customizable on purchase)

HEIGHT: 23.6" | 60 cm DIAM.: 11.8-13.8" | 30-35 cm

ALSO AVAILABLE ETTA | WALL P.161

Продажа дизайнерской мебели, света и аксессуаров по всей Рос<mark>сии</mark> 8 (800) 500-70-36 hello@barcelonadesign.ru www.barcelonadesign.ru