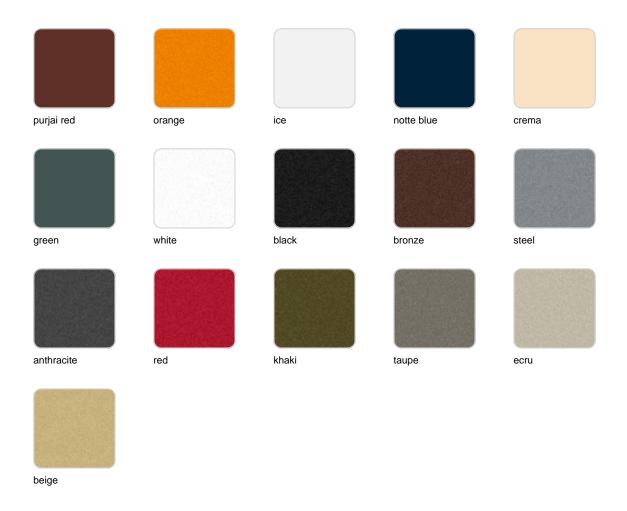

# Gatsby base 30x30x50cm s30

#### by Ramón Esteve

The Gatsby collection, designed by <u>Ramón Esteve</u> for <u>Vondom</u>, recalls the Art Déco lighting. Those crazy twenties. "Something new, extraordinary, beautiful, simple but sophisticatedly designed" said Francis Scott Fitzgerald about his aims for the novel he was about to write. The Great Gatsby was born in an age of prosperity, parties and excess. They called it "the American Dream".



## Info

### Description

Weight: 4.4 Kg



GATSBY Mesa Base Cuadrada 30x30x50cm S30 GATSBY Square Base Table 30x30x50cm S30 ref. 54450

TABLE TOP - SOBRE



## **Accessories**

- TABLE 10mm
- TABLE 12mm
- TABLE DEKTON

## **Finishes**

### finishes

#### BASIC Ref. 54450



Matt Polyethylene