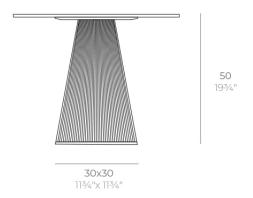

# Gatsby base 30x30x50cm s30

### Description

Weight: 4.4 Kg

GATSBY Mesa Base Cuadrada 30x30x50cm S30 GATSBY Square Base Table 30x30x50cm S30 ref. 54450

TABLE TOP - SOBRE