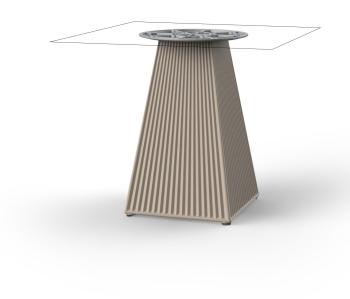

# Gatsby base 30x30x50cm s30

### Description

Weight: 4.4 Kg

GATSBY Mesa Base Cuadrada 30x30x50cm S30 GATSBY Square Base Table 30x30x50cm S30 ref. 54450

TABLE TOP - SOBRE