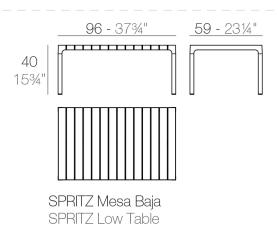

strips that follow each other, in their perfect geometry. It's this picture that inspired the collection Spritz, which is composed of the stolen details to this inspiration. Chair, armchair, stool and high table: perfect for every need, the collection Spritz adapts well to any context, hopitality and home. It is not a coincidence that Spritz, the collection created by Archirivolto for Vondom, embodies in the name the idea of freshness and purity of shapes. Rigorous shapes that connect home and world, with a kaleidoscope of variations and nuances: this mix between the linearity of northern European style and the typical warmth of Mediterranean creates a dialogue between indoor and outdoor.

View online: https://www.vondom.com/products/56026

## **Features**

### **Weeighip**tion

8.98 Kg



## **FINISHES**

#### **BASIC PP**

Ref. 56026

Available in various colors