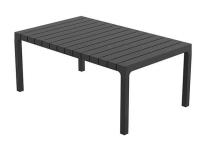

# **SPRITZ TABLE SOFA 96x59x40**

## By Archirivolto Design

"The white wooden fences lining the beach, the small strips that follow each other, in their perfect geometry. It's this picture that inspired the collection Spritz, which is composed of the stolen details to this inspiration. Chair, armchair, stool and high table: perfect for every need, the collection Spritz adapts well to any context, hopitality and home. It is not a coincidence that Spritz, the collection created by Archirivolto for Vondom, embodies in the name the idea of freshness and purity of shapes. Rigorous shapes that connect home and world, with a kaleidoscope of variations and nuances: this mix between the linearity of northern European style and the typical warmth of Mediterranean creates a dialogue between indoor and outdoor.