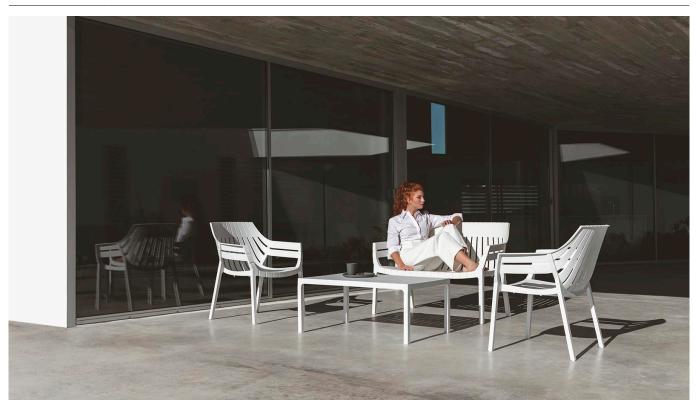

# **SPRITZ TABLE SOFA 96x59x40**

## By Archirivolto Design

"The white wooden fences lining the beach, the small strips that follow each other, in their perfect geometry. It's this picture that inspired the collection Spritz, which is composed of the stolen details to this inspiration. Chair, armchair, stool and high table: perfect for every need, the collection Spritz adapts well to any context, hopitality and home. It is not a coincidence that Spritz, the collection created by Archirivolto for Vondom, embodies in the name the idea of freshness and purity of shapes. Rigorous shapes that connect home and world, with a kaleidoscope of variations and nuances: this mix between the linearity of northern European style and the typical warmth of Mediterranean creates a dialogue between indoor and outdoor.