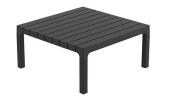

# **SPRITZ TABLE 59x59x28**

## **By Archirivolto Design**

"The white wooden fences lining the beach, the small strips that follow each other, in their perfect geometry. It's this picture that inspired the collection Spritz, which is composed of the stolen details to this inspiration. Chair, armchair, stool and high table: perfect for every need, the collection Spritz adapts well to any context, hopitality and home. It is not a coincidence that Spritz, the collection created by Archirivolto for Vondom, embodies in the name the idea of freshness and purity of shapes. Rigorous shapes that connect home and world, with a kaleidoscope of variations and nuances: this mix between the linearity of northern European style and the typical warmth of Mediterranean creates a dialogue between indoor and outdoor. View online: <u>https://www.vondom.com/products/56029</u>