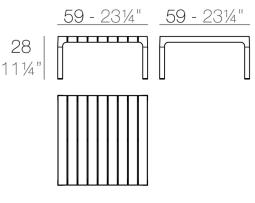

ips that follow each other, in their perfect geometry. It's this picture that inspired the collection Spritz, which is composed of the stolen details to this inspiration. Chair, armchair, stool and high table: perfect for every need, the collection Spritz adapts well to any context, hopitality and home. It is not a coincidence that Spritz, the collection created by Archirivolto for Vondom, embodies in the name the idea of freshness and purity of shapes. Rigorous shapes that connect home and world, with a kaleidoscope of variations and nuances: this mix between the linearity of northern European style and the typical warmth of Mediterranean creates a dialogue between indoor and outdoor. View online: <u>https://www.vondom.com/products/56029</u>

### **Features**

#### Designiption

4.64 Kg



SPRITZ Mesa Tumbona SPRITZ Sun Lounger Table

## FINISHES

#### **BASIC PP**

Ref. 56029

Available in various colors