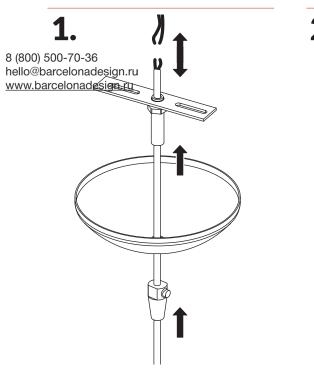

## INSTALLATION MANUAL

E26 / E27 (120V/220V) SM Incandescent 60w max PLE-T Eco 26w max MM Incandescent 100w max PLE-T Eco 26w max GM Incandescent 100w max PLE-T Eco 26w max

IMPORTANT Always shut off power to the circuit before starting installation work.

All products are manufactured to meet or exceed North American standards C22.-250, UL 1598, C22.2-12, C22.2.9, UL 153.

All preparation for installation of fixture is to be provided by the end user.

The description and measurements on this drawing are for information purposes only.