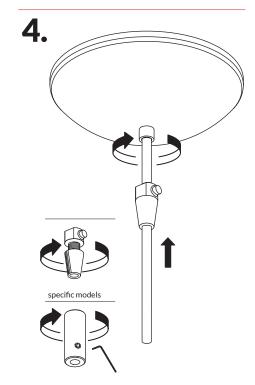

## INSTALLATION MANUAL

E26 / E27 (120V/220V) SM Incandescent 60w max PLE-T Eco 26w max MM Incandescent 100w max PLE-T Eco 26w max GM Incandescent 100w max PLE-T Eco 26w max

IMPORTANT Always shut off power to the circuit before starting installation work.

All products are manufactured to meet or exceed North American standards C22.-250, UL 1598, C22.2-12, C22.2.9, UL 153.

All preparation for installation of fixture is to be provided by the end user.

The description and measurements on this drawing are for information purposes only.