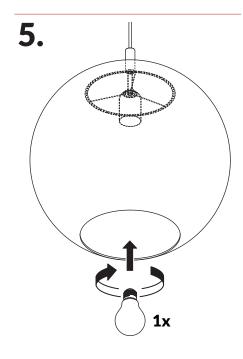

## INSTALLATION MANUAL

E26 / E27 (120V/220V) SM Incandescent 60w max PLE-T Eco 26w max MM Incandescent 100w max PLE-T Eco 26w max GM Incandescent 100w max PLE-T Eco 26w max

IMPORTANT Always shut off power to the circuit before starting installation work.

All products are manufactured to meet or exceed North American standards C22.-250, UL 1598, C22.2-12, C22.2.9, UL 153.

All preparation for installation of fixture is to be provided by the end user.

The description and measurements on this drawing are for information purposes only.