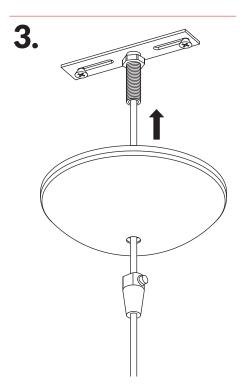

## INSTALLATION MANUAL

E26 / E27 (120V/220V) SM Incandescent 60w max PLE-T Eco 26w max MM Incandescent 100w max PLE-T Eco 26w max GM Incandescent 100w max PLE-T Eco 26w max

IMPORTANT Always shut off power to the circuit before starting installation work.

All products are manufactured to meet or exceed North American standards C22.-250, UL 1598, C22.2-12, C22.2.9, UL 153.

All preparation for installation of fixture is to be provided by the end user.

The description and measurements on this drawing are for information purposes only.