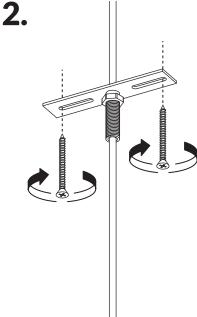

## INSTALLATION MANUAL

E26 / E27 (120V/220V) SM Incandescent 60w max PLE-T Eco 26w max MM Incandescent 100w max PLE-T Eco 26w max GM Incandescent 100w max PLE-T Eco 26w max

IMPORTANT Always shut off power to the circuit before starting installation work.

All products are manufactured to meet or exceed North American standards C22.-250, UL 1598, C22.2-12, C22.2.9, UL 153.

All preparation for installation of fixture is to be provided by the end user.

The description and measurements on this drawing are for information purposes only.