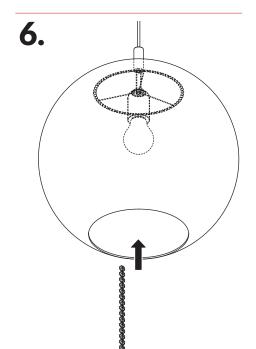

## INSTALLATION MANUAL

E26 / E27 (120V/220V) SM Incandescent 60w max PLE-T Eco 26w max MM Incandescent 100w max PLE-T Eco 26w max GM Incandescent 100w max PLE-T Eco 26w max

IMPORTANT Always shut off power to the circuit before starting installation work.

All products are manufactured to meet or exceed North American standards C22.-250, UL 1598, C22.2-12, C22.2.9, UL 153.

All preparation for installation of fixture is to be provided by the end user.

The description and measurements on this drawing are for information purposes only.