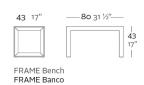

# **FRAME BANCO**

#### Description

Made of polyethylene resin by rotational moulding. 100% Recyclable. Item suitable for indoor and outdoor use. Available in different finishes.

#### Weight

7 Kg