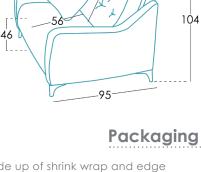

## Measures

170

| Width           | Χ   | cm |
|-----------------|-----|----|
| Heigth          | 104 | cm |
| Depth           | 95  | cm |
| Seat heigth     | 46  | cm |
| Arm heigth      | 67  | cm |
| Back heigth     | 67  | cm |
| Depth when open | 170 | cm |